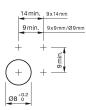

## Mounting cut-outs

## **Component layout**

9 x 9 mm 19 x 19 mm

Ø9 mm Ø19 x 19 mm