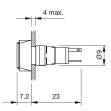

# EAO – Your Expert Partner for Human Machine Interfaces

## 18-032.0052L - Indicator actuator

## 18-032.0052L - Indicator actuator



Attention: The preview is based on a sample product. This can differ from your current configuration.

### Mounting

Mounting cut-out Design Ø 8 mm raised

**Front** Front dimension Front shape

Ø 9 mm round

Plastic

illuminative

red

flat translucent

IP 40

#### Other Attributes

Weight Operation current Operating voltage 0.002 kg 10 mA 24 V DC ±10 %

#### **Operating-/Indication part**

Lens material Lens colour Lens profile Lens optics Lens illumination

IP-Rating Front protection

Connection Method

Solder

Function Indicator

Terminal



# EAO – Your Expert Partner for Human Machine Interfaces

# 18-032.0052L - Indicator actuator

## Dimensions



## Mounting cut-outs



## Wiring diagram



## **Component layout**

9 x 9 mm 19 x 19 mm







Ø9 mm Ø19 x 19 mm

## Additional information

Luminosity and wave length variations caused by LED manufacturing processes may cause slight differences regarding the illumination