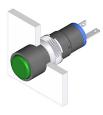

## 18-032.0052L - Indicator actuator

### Mounting

Mounting cut-out Design Ø 8 mm raised

**Front** Front dimension Front shape

Ø 9 mm round

Plastic

illuminative

red

flat translucent

IP 40

#### **Operating-/Indication part**

Lens material Lens colour Lens profile Lens optics Lens illumination

IP-Rating Front protection

Connection Method

Solder

Function Indicator

Terminal