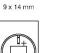

r

## 18-032.0052L - Indicator actuator



Attention: The preview is based on a sample product. This can differ from your current configuration.

### Mounting

Mounting cut-out Design Ø 8 mm raised

**Front** Front dimension Front shape

Ø 9 mm round

Plastic

illuminative

red

flat translucent

IP 40

#### Other Attributes

Weight Operation current Operating voltage 0.002 kg 10 mA 24 V DC ±10 %

#### **Operating-/Indication part**

Lens material Lens colour Lens profile Lens optics Lens illumination

IP-Rating Front protection

Connection Method

Solder

Function Indicator

Terminal



# EAO – Your Expert Partner for Human Machine Interfaces

# 18-032.0052L - Indicator actuator

## Dimensions



## Mounting cut-outs



## Wiring diagram



## **Component layout**

9 x 9 mm 19 x 19 mm







Ø9 mm Ø19 x 19 mm

## Additional information

Luminosity and wave length variations caused by LED manufacturing processes may cause slight differences regarding the illumination