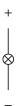

ne Interfaces

## 18-032.0052L - Indicator actuator

## 18-032.0052L - Indicator actuator



Attention: The preview is based on a sample product. This can differ from your current configuration.

### Mounting

Mounting cut-out Design Ø 8 mm raised

**Front** Front dimension Front shape

Ø 9 mm round

Plastic

illuminative

red

flat translucent

IP 40

#### Other Attributes

Weight Operation current Operating voltage 0.002 kg 10 mA 24 V DC ±10 %

#### **Operating-/Indication part**

Lens material Lens colour Lens profile Lens optics Lens illumination

IP-Rating Front protection

Connection Method

Solder

Function Indicator

Terminal



# EAO – Your Expert Partner for Human Machine Interfaces

# 18-032.0052L - Indicator actuator

## Dimensions



## Mounting cut-outs



## Wiring diagram



## **Component layout**

9 x 9 mm 19 x 19 mm







Ø9 mm Ø19 x 19 mm

## Additional information

Luminosity and wave length variations caused by LED manufacturing processes may cause slight differences regarding the illumination