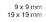

## EAO – Your Expert Partner for Human Machine Interfaces

## 18-062.0055L - Indicator actuator

### 18-062.0055L - Indicator actuator



Attention: The preview is based on a sample product. This can differ from your current configuration.

#### Mounting Design

Other Attributes Weight Operation current

Operating voltage

0.003 kg 2 mA 24 V DC ±10 %

flush

### **Operating-/Indication part**

Lens material Lens colour Lens profile Lens optics Lens illumination Plastic green flat translucent illuminative

IP 40

Solder

IP-Rating Front protection

Connection Method Terminal

Function Indicator



# EAO – Your Expert Partner for Human Machine Interfaces

## 18-062.0055L - Indicator actuator

## Dimensions



## Mounting cut-outs



## Wiring diagram



## Component layout









Ø9 mm Ø19 x 19 mm

#### Additional information

Luminosity and wave length variations caused by LED manufacturing processes may cause slight differences regarding the illumination