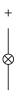

## EAO – Your Expert Partner for Human Machine Interfaces

## 18-062.0055L - Indicator actuator

### 18-062.0055L - Indicator actuator



Attention: The preview is based on a sample product. This can differ from your current configuration.

#### Mounting Design

Other Attributes Weight Operation current

Operating voltage

0.003 kg 2 mA 24 V DC ±10 %

flush

### **Operating-/Indication part**

Lens material Lens colour Lens profile Lens optics Lens illumination Plastic green flat translucent illuminative

IP 40

Solder

IP-Rating Front protection

Connection Method Terminal

Function Indicator



# EAO – Your Expert Partner for Human Machine Interfaces

## 18-062.0055L - Indicator actuator

## Dimensions



## Mounting cut-outs



## Wiring diagram



## Component layout









Ø9 mm Ø19 x 19 mm

#### Additional information

Luminosity and wave length variations caused by LED manufacturing processes may cause slight differences regarding the illumination