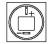

## EAO – Your Expert Partner for Human Machine Interfaces

## 18-062.0055L - Indicator actuator

### 18-062.0055L - Indicator actuator



Attention: The preview is based on a sample product. This can differ from your current configuration.

#### Mounting Design

Other Attributes Weight Operation current

Operating voltage

0.003 kg 2 mA 24 V DC ±10 %

flush

### **Operating-/Indication part**

Lens material Lens colour Lens profile Lens optics Lens illumination Plastic green flat translucent illuminative

IP 40

Solder

IP-Rating Front protection

Connection Method Terminal

Function Indicator



# EAO – Your Expert Partner for Human Machine Interfaces

## 18-062.0055L - Indicator actuator

## Dimensions



## Mounting cut-outs



## Wiring diagram



## Component layout









Ø9 mm Ø19 x 19 mm

#### Additional information

Luminosity and wave length variations caused by LED manufacturing processes may cause slight differences regarding the illumination