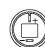

## EAO – Your Expert Partner for Human Machine Interfaces

## 18-062.0055L - Indicator actuator

### 18-062.0055L - Indicator actuator



Attention: The preview is based on a sample product. This can differ from your current configuration.

#### Mounting Design

Other Attributes Weight Operation current

Operating voltage

0.003 kg 2 mA 24 V DC ±10 %

flush

### **Operating-/Indication part**

Lens material Lens colour Lens profile Lens optics Lens illumination Plastic green flat translucent illuminative

IP 40

Solder

IP-Rating Front protection

Connection Method Terminal

Function Indicator



# EAO – Your Expert Partner for Human Machine Interfaces

## 18-062.0055L - Indicator actuator

## Dimensions



## Mounting cut-outs



## Wiring diagram



## Component layout









Ø9 mm Ø19 x 19 mm

#### Additional information

Luminosity and wave length variations caused by LED manufacturing processes may cause slight differences regarding the illumination