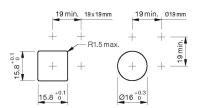

## EAO – Your Expert Partner for Human Machine Interfaces

## 18-062.0055L - Indicator actuator

### 18-062.0055L - Indicator actuator



Attention: The preview is based on a sample product. This can differ from your current configuration.

#### Mounting Design

Other Attributes Weight Operation current

Operating voltage

0.003 kg 2 mA 24 V DC ±10 %

flush

### **Operating-/Indication part**

Lens material Lens colour Lens profile Lens optics Lens illumination Plastic green flat translucent illuminative

IP 40

Solder

IP-Rating Front protection

Connection Method Terminal

Function Indicator



# EAO – Your Expert Partner for Human Machine Interfaces

## 18-062.0055L - Indicator actuator

## Dimensions



## Mounting cut-outs



## Wiring diagram



## Component layout









Ø9 mm Ø19 x 19 mm

#### Additional information

Luminosity and wave length variations caused by LED manufacturing processes may cause slight differences regarding the illumination