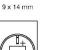

## EAO – Your Expert Partner for Human Machine Interfaces

## 18-062.0055L - Indicator actuator

### 18-062.0055L - Indicator actuator



Attention: The preview is based on a sample product. This can differ from your current configuration.

#### Mounting Design

Other Attributes Weight Operation current

Operating voltage

0.003 kg 2 mA 24 V DC ±10 %

flush

### **Operating-/Indication part**

Lens material Lens colour Lens profile Lens optics Lens illumination Plastic green flat translucent illuminative

IP 40

Solder

IP-Rating Front protection

Connection Method Terminal

Function Indicator



# EAO – Your Expert Partner for Human Machine Interfaces

## 18-062.0055L - Indicator actuator

## Dimensions



## Mounting cut-outs



## Wiring diagram



## Component layout









Ø9 mm Ø19 x 19 mm

#### Additional information

Luminosity and wave length variations caused by LED manufacturing processes may cause slight differences regarding the illumination