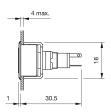

## EAO – Your Expert Partner for Human Machine Interfaces

## 18-062.0055L - Indicator actuator

### 18-062.0055L - Indicator actuator



Attention: The preview is based on a sample product. This can differ from your current configuration.

#### Mounting Design

Other Attributes Weight Operation current

Operating voltage

0.003 kg 2 mA 24 V DC ±10 %

flush

### **Operating-/Indication part**

Lens material Lens colour Lens profile Lens optics Lens illumination Plastic green flat translucent illuminative

IP 40

Solder

IP-Rating Front protection

Connection Method Terminal

Function Indicator



# EAO – Your Expert Partner for Human Machine Interfaces

## 18-062.0055L - Indicator actuator

## Dimensions



## Mounting cut-outs



## Wiring diagram



## Component layout









Ø9 mm Ø19 x 19 mm

#### Additional information

Luminosity and wave length variations caused by LED manufacturing processes may cause slight differences regarding the illumination