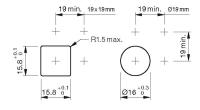

# EAO – Your Expert Partner for **Human Machine Interfaces**

# 18-081.0052L - Indicator actuator

## 18-081.0052L - Indicator actuator



Attention: The preview is based on a sample product. This can differ from your current configuration.

# Mounting

Design flush

# Other Attributes

# Operating-/Indication part

Lens material Plastic
Lens colour red
Lens profile flat
Lens optics translucent
Lens illumination illuminative

## **IP-Rating**

Front protection IP 40

## **Connection Method**

Terminal Solder

# **Function**

Indicator

eao 🔳

# EAO – Your Expert Partner for **Human Machine Interfaces**

# 18-081.0052L - Indicator actuator

# **Dimensions**



# **Mounting cut-outs**



# Wiring diagram



# **Component layout**







9 x 14 mm





## **Additional information**

Luminosity and wave length variations caused by LED manufacturing processes may cause slight differences regarding the illumination