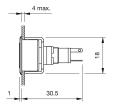

# EAO – Your Expert Partner for **Human Machine Interfaces**

# 18-081.0052L - Indicator actuator

## 18-081.0052L - Indicator actuator



Attention: The preview is based on a sample product. This can differ from your current configuration.

# Mounting

Design flush

# Other Attributes

# Operating-/Indication part

Lens material Plastic
Lens colour red
Lens profile flat
Lens optics translucent
Lens illumination illuminative

## **IP-Rating**

Front protection IP 40

## **Connection Method**

Terminal Solder

# **Function**

Indicator

eao 🔳

# EAO – Your Expert Partner for **Human Machine Interfaces**

# 18-081.0052L - Indicator actuator

# **Dimensions**



# **Mounting cut-outs**



# Wiring diagram



# **Component layout**







9 x 14 mm





## **Additional information**

Luminosity and wave length variations caused by LED manufacturing processes may cause slight differences regarding the illumination