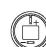

based on a sample product. This can differ from your current configuration.

Mounting

Mounting cut-out Design Ø 8 mm raised

9 x 9 mm

square

Plastic

vellow

illuminative

flat translucent

IP 40

Solder

**Front** Front dimension Front shape

#### **Other Attributes**

Weight Operation current Operating voltage 0.002 kg 10 mA kundenspezifisch V

#### Operating-/Indication part

Lens material Lens colour Lens profile Lens optics Lens illumination

IP-Rating Front protection

Connection Method Terminal

## Illumination

Forward voltage typ. LED colour 3.0 V DC @ 20 mA white

## Function

Indicator



# EAO – Your Expert Partner for Human Machine Interfaces

## 18-050.0054L - Indicator actuator

## Dimensions



## Mounting cut-outs



## Wiring diagram



## **Component layout**









Ø9 mm Ø19 x 19 mm

### Additional information

Luminosity and wave length variations caused by LED manufacturing processes may cause slight differences regarding the illumination The series resistance for LEDs need to be determined and integrated by customers.