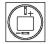

w is based on a sample product. This can differ from your current configuration.

Mounting

Mounting cut-out Design Ø 8 mm raised

9 x 9 mm

square

Plastic

vellow

illuminative

flat translucent

IP 40

Solder

**Front** Front dimension Front shape

#### **Other Attributes**

Weight Operation current Operating voltage 0.002 kg 10 mA kundenspezifisch V

#### Operating-/Indication part

Lens material Lens colour Lens profile Lens optics Lens illumination

IP-Rating Front protection

Connection Method Terminal

## Illumination

Forward voltage typ. LED colour 3.0 V DC @ 20 mA white

## Function

Indicator



# EAO – Your Expert Partner for Human Machine Interfaces

## 18-050.0054L - Indicator actuator

## Dimensions



## Mounting cut-outs



## Wiring diagram



## **Component layout**









Ø9 mm Ø19 x 19 mm

### Additional information

Luminosity and wave length variations caused by LED manufacturing processes may cause slight differences regarding the illumination The series resistance for LEDs need to be determined and integrated by customers.