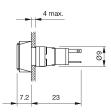

or actuator

## 18-050.0054L - Indicator actuator



Attention: The preview is based on a sample product. This can differ from your current configuration.

Mounting

Mounting cut-out Design Ø 8 mm raised

9 x 9 mm

square

Plastic

vellow

illuminative

flat translucent

IP 40

Solder

**Front** Front dimension Front shape

#### **Other Attributes**

Weight Operation current Operating voltage 0.002 kg 10 mA kundenspezifisch V

#### Operating-/Indication part

Lens material Lens colour Lens profile Lens optics Lens illumination

IP-Rating Front protection

Connection Method Terminal

## Illumination

Forward voltage typ. LED colour 3.0 V DC @ 20 mA white

## Function

Indicator



# EAO – Your Expert Partner for Human Machine Interfaces

## 18-050.0054L - Indicator actuator

## Dimensions



## Mounting cut-outs



## Wiring diagram



## **Component layout**









Ø9 mm Ø19 x 19 mm

### Additional information

Luminosity and wave length variations caused by LED manufacturing processes may cause slight differences regarding the illumination The series resistance for LEDs need to be determined and integrated by customers.