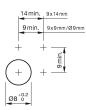

054L - Indicator actuator



Attention: The preview is based on a sample product. This can differ from your current configuration.

Mounting

Mounting cut-out Design Ø 8 mm raised

9 x 9 mm

square

Plastic

vellow

illuminative

flat translucent

IP 40

Solder

**Front** Front dimension Front shape

#### **Other Attributes**

Weight Operation current Operating voltage 0.002 kg 10 mA kundenspezifisch V

#### Operating-/Indication part

Lens material Lens colour Lens profile Lens optics Lens illumination

IP-Rating Front protection

Connection Method Terminal

## Illumination

Forward voltage typ. LED colour 3.0 V DC @ 20 mA white

## Function

Indicator



# EAO – Your Expert Partner for Human Machine Interfaces

## 18-050.0054L - Indicator actuator

## Dimensions



## Mounting cut-outs



## Wiring diagram



## **Component layout**









Ø9 mm Ø19 x 19 mm

### Additional information

Luminosity and wave length variations caused by LED manufacturing processes may cause slight differences regarding the illumination The series resistance for LEDs need to be determined and integrated by customers.