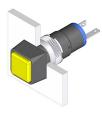

## 18-050.0054L - Indicator actuator

Attention: The preview is based on a sample product. This can differ from your current configuration.

Mounting

Mounting cut-out Design Ø 8 mm raised

9 x 9 mm

square

Plastic

vellow

illuminative

flat translucent

IP 40

Solder

**Front** Front dimension Front shape