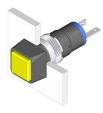

## 18-052.0055L - Indicator actuator

### 18-052.0055L - Indicator actuator

Attention: The preview is based on a sample product. This can differ from your current configuration.

Mounting

Mounting cut-out Design Ø 8 mm raised

Front dimension Front shape

9 x 9 mm square

Plastic

areen

IP 40

translucent

illuminative

flat