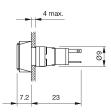

# EAO – Your Expert Partner for Human Machine Interfaces

## 18-052.0055L - Indicator actuator

### 18-052.0055L - Indicator actuator



Attention: The preview is based on a sample product. This can differ from your current configuration.

Mounting

Mounting cut-out Design Ø 8 mm raised

Front dimension Front shape

9 x 9 mm square

Plastic

areen

IP 40

translucent

illuminative

flat

#### Other Attributes

Weight Operation current Operating voltage 0.002 kg 2 mA 24 V DC ±10 %

#### **Operating-/Indication part**

Lens material Lens colour Lens profile Lens optics Lens illumination

IP-Rating Front protection

Connection Method Terminal

Solder

Function Indicator

eao

# EAO – Your Expert Partner for Human Machine Interfaces

# 18-052.0055L - Indicator actuator

### Dimensions



## Mounting cut-outs



## Wiring diagram



## **Component layout**

9 x 9 mm 19 x 19 mm







Ø9 mm Ø19 x 19 mm

## Additional information

Luminosity and wave length variations caused by LED manufacturing processes may cause slight differences regarding the illumination