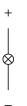

Machine Interfaces

## 18-052.0055L - Indicator actuator

### 18-052.0055L - Indicator actuator



Attention: The preview is based on a sample product. This can differ from your current configuration.

Mounting

Mounting cut-out Design Ø 8 mm raised

Front dimension Front shape

9 x 9 mm square

Plastic

areen

IP 40

translucent

illuminative

flat

#### Other Attributes

Weight Operation current Operating voltage 0.002 kg 2 mA 24 V DC ±10 %

#### **Operating-/Indication part**

Lens material Lens colour Lens profile Lens optics Lens illumination

IP-Rating Front protection

Connection Method Terminal

Solder

Function Indicator

eao

# EAO – Your Expert Partner for Human Machine Interfaces

# 18-052.0055L - Indicator actuator

### Dimensions



## Mounting cut-outs



## Wiring diagram



## **Component layout**

9 x 9 mm 19 x 19 mm







Ø9 mm Ø19 x 19 mm

## Additional information

Luminosity and wave length variations caused by LED manufacturing processes may cause slight differences regarding the illumination