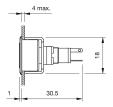

# EAO – Your Expert Partner for **Human Machine Interfaces**

## 18-081.0054L - Indicator actuator

#### 18-081.0054L - Indicator actuator



Attention: The preview is based on a sample product. This can differ from your current configuration.

#### Mounting

Design flush

### Other Attributes

### Operating-/Indication part

Lens material Plastic
Lens colour yellow
Lens profile flat
Lens optics translucent
Lens illumination illuminative

#### **IP-Rating**

Front protection IP 40

#### **Connection Method**

Terminal Solder

## **Function**

Indicator

eao 🔳

# EAO – Your Expert Partner for **Human Machine Interfaces**

## 18-081.0054L - Indicator actuator

## **Dimensions**



## **Mounting cut-outs**



## Wiring diagram



## **Component layout**







9 x 14 mm





#### **Additional information**

Luminosity and wave length variations caused by LED manufacturing processes may cause slight differences regarding the illumination