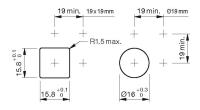

# EAO – Your Expert Partner for **Human Machine Interfaces**

## 18-081.0054L - Indicator actuator

#### 18-081.0054L - Indicator actuator



Attention: The preview is based on a sample product. This can differ from your current configuration.

#### Mounting

Design flush

### Other Attributes

### Operating-/Indication part

Lens material Plastic
Lens colour yellow
Lens profile flat
Lens optics translucent
Lens illumination illuminative

#### **IP-Rating**

Front protection IP 40

#### **Connection Method**

Terminal Solder

## **Function**

Indicator

eao 🔳

# EAO – Your Expert Partner for **Human Machine Interfaces**

## 18-081.0054L - Indicator actuator

## **Dimensions**



## **Mounting cut-outs**



## Wiring diagram



## **Component layout**







9 x 14 mm





#### **Additional information**

Luminosity and wave length variations caused by LED manufacturing processes may cause slight differences regarding the illumination