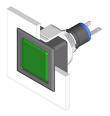

## 18-081.0054L - Indicator actuator

#### 18-081.0054L - Indicator actuator

Attention: The preview is based on a sample product. This can differ from your current configuration.

#### Mounting

Design flush

### Operating-/Indication part

Lens material Plastic
Lens colour yellow
Lens profile flat
Lens optics translucent
Lens illumination illuminative

## **Function**

Indicator

eao 🔳