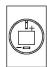

# EAO – Your Expert Partner for **Human Machine Interfaces**

## 18-081.0054L - Indicator actuator

#### 18-081.0054L - Indicator actuator



Attention: The preview is based on a sample product. This can differ from your current configuration.

#### Mounting

Design flush

### Other Attributes

### Operating-/Indication part

Lens material Plastic
Lens colour yellow
Lens profile flat
Lens optics translucent
Lens illumination illuminative

#### **IP-Rating**

Front protection IP 40

#### **Connection Method**

Terminal Solder

## **Function**

Indicator

eao 🔳

# EAO – Your Expert Partner for **Human Machine Interfaces**

## 18-081.0054L - Indicator actuator

## **Dimensions**



## **Mounting cut-outs**



## Wiring diagram



## **Component layout**







9 x 14 mm





#### **Additional information**

Luminosity and wave length variations caused by LED manufacturing processes may cause slight differences regarding the illumination