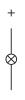

cator actuator



Attention: The preview is based on a sample product. This can differ from your current configuration.

# Mounting

#### **Front**

Front dimension Ø 9 mm Front shape round

#### Other Attributes

Weight 0.002 kg Operation current 10 mA

Operating voltage kundenspezifisch V

# Operating-/Indication part

Lens material Plastic
Lens colour yellow
Lens profile flat
Lens optics translucent
Lens illumination illuminative

## **IP-Rating**

Front protection IP 40

# **Connection Method**

Terminal Solder

#### Illumination

Forward voltage typ. 3.0 V DC @ 20 mA

LED colour white

#### **Function**

Indicator

e a o

# EAO – Your Expert Partner for **Human Machine Interfaces**

# 18-030.0054L - Indicator actuator

# **Dimensions**



# **Mounting cut-outs**



## Wiring diagram



## **Component layout**









Ø9 mm Ø19 x 19 mm



# **Additional information**

Luminosity and wave length variations caused by LED manufacturing processes may cause slight differences regarding the illumination

The series resistance for LEDs need to be determined and integrated by customers.