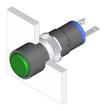

# 18-030.0054L - Indicator actuator

#### 18-030.0054L - Indicator actuator

Attention: The preview is based on a sample product. This can differ from your current configuration.

#### **Front**

Front dimension Ø 9 mm Front shape round

# Operating-/Indication part

Lens material Plastic
Lens colour yellow
Lens profile flat
Lens optics translucent
Lens illumination illuminative

#### **Function**

Indicator

e a o