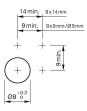

# 18-030.0054L - Indicator actuator



Attention: The preview is based on a sample product. This can differ from your current configuration.

# Mounting

#### **Front**

Front dimension Ø 9 mm Front shape round

#### Other Attributes

Weight 0.002 kg Operation current 10 mA

Operating voltage kundenspezifisch V

# Operating-/Indication part

Lens material Plastic
Lens colour yellow
Lens profile flat
Lens optics translucent
Lens illumination illuminative

## **IP-Rating**

Front protection IP 40

# **Connection Method**

Terminal Solder

#### Illumination

Forward voltage typ. 3.0 V DC @ 20 mA

LED colour white

#### **Function**

Indicator

e a o

# EAO – Your Expert Partner for **Human Machine Interfaces**

# 18-030.0054L - Indicator actuator

# **Dimensions**



# **Mounting cut-outs**



## Wiring diagram



## **Component layout**









Ø9 mm Ø19 x 19 mm



# **Additional information**

Luminosity and wave length variations caused by LED manufacturing processes may cause slight differences regarding the illumination

The series resistance for LEDs need to be determined and integrated by customers.