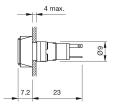

L - Indicator actuator

#### 18-030.0054L - Indicator actuator



Attention: The preview is based on a sample product. This can differ from your current configuration.

# Mounting

#### **Front**

Front dimension Ø 9 mm Front shape round

#### Other Attributes

Weight 0.002 kg Operation current 10 mA

Operating voltage kundenspezifisch V

# Operating-/Indication part

Lens material Plastic
Lens colour yellow
Lens profile flat
Lens optics translucent
Lens illumination illuminative

## **IP-Rating**

Front protection IP 40

# **Connection Method**

Terminal Solder

#### Illumination

Forward voltage typ. 3.0 V DC @ 20 mA

LED colour white

#### **Function**

Indicator

e a o

# EAO – Your Expert Partner for **Human Machine Interfaces**

# 18-030.0054L - Indicator actuator

# **Dimensions**



# **Mounting cut-outs**



## Wiring diagram



## **Component layout**









Ø9 mm Ø19 x 19 mm



# **Additional information**

Luminosity and wave length variations caused by LED manufacturing processes may cause slight differences regarding the illumination

The series resistance for LEDs need to be determined and integrated by customers.