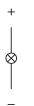

# EAO – Your Expert Partner for **Human Machine Interfaces**

# 18-082.0052L - Indicator actuator

### 18-082.0052L - Indicator actuator



Attention: The preview is based on a sample product. This can differ from your current configuration.

# Mounting

Design flush

# Other Attributes

Weight 0.003 kg Operation current 10 mA Operating voltage 24 V DC  $\pm$ 10 %

# Operating-/Indication part

Lens material Plastic
Lens colour red
Lens profile flat
Lens optics translucent
Lens illumination illuminative

### **IP-Rating**

Front protection IP 40

### **Connection Method**

Terminal Solder

# **Function**

Indicator

eao 🔳

# EAO – Your Expert Partner for **Human Machine Interfaces**

# 18-082.0052L - Indicator actuator

# **Dimensions**



# **Mounting cut-outs**



# Wiring diagram



# **Component layout**







9 x 14 mm





### **Additional information**

Luminosity and wave length variations caused by LED manufacturing processes may cause slight differences regarding the illumination