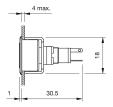

# EAO – Your Expert Partner for **Human Machine Interfaces**

# 18-082.0052L - Indicator actuator

### 18-082.0052L - Indicator actuator



Attention: The preview is based on a sample product. This can differ from your current configuration.

# Mounting

Design flush

# Other Attributes

Weight 0.003 kg Operation current 10 mA Operating voltage 24 V DC  $\pm$ 10 %

# Operating-/Indication part

Lens material Plastic
Lens colour red
Lens profile flat
Lens optics translucent
Lens illumination illuminative

### **IP-Rating**

Front protection IP 40

### **Connection Method**

Terminal Solder

# **Function**

Indicator

eao 🔳

# EAO – Your Expert Partner for **Human Machine Interfaces**

# 18-082.0052L - Indicator actuator

# **Dimensions**



# **Mounting cut-outs**



# Wiring diagram



# **Component layout**







9 x 14 mm





### **Additional information**

Luminosity and wave length variations caused by LED manufacturing processes may cause slight differences regarding the illumination