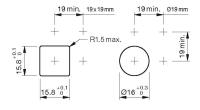

# EAO – Your Expert Partner for **Human Machine Interfaces**

# 18-082.0052L - Indicator actuator

### 18-082.0052L - Indicator actuator



Attention: The preview is based on a sample product. This can differ from your current configuration.

# Mounting

Design flush

# Other Attributes

Weight 0.003 kg Operation current 10 mA Operating voltage 24 V DC  $\pm$ 10 %

# Operating-/Indication part

Lens material Plastic
Lens colour red
Lens profile flat
Lens optics translucent
Lens illumination illuminative

### **IP-Rating**

Front protection IP 40

### **Connection Method**

Terminal Solder

# **Function**

Indicator

eao 🔳

# EAO – Your Expert Partner for **Human Machine Interfaces**

# 18-082.0052L - Indicator actuator

# **Dimensions**



# **Mounting cut-outs**



# Wiring diagram



# **Component layout**







9 x 14 mm





### **Additional information**

Luminosity and wave length variations caused by LED manufacturing processes may cause slight differences regarding the illumination