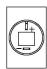

er for **Human Machine Interfaces**

# 18-082.0052L - Indicator actuator

### 18-082.0052L - Indicator actuator



Attention: The preview is based on a sample product. This can differ from your current configuration.

# Mounting

Design flush

# Other Attributes

Weight 0.003 kg Operation current 10 mA Operating voltage 24 V DC  $\pm$ 10 %

# Operating-/Indication part

Lens material Plastic
Lens colour red
Lens profile flat
Lens optics translucent
Lens illumination illuminative

### **IP-Rating**

Front protection IP 40

### **Connection Method**

Terminal Solder

# **Function**

Indicator

eao 🔳

# EAO – Your Expert Partner for **Human Machine Interfaces**

# 18-082.0052L - Indicator actuator

# **Dimensions**



# **Mounting cut-outs**



# Wiring diagram



# **Component layout**







9 x 14 mm





### **Additional information**

Luminosity and wave length variations caused by LED manufacturing processes may cause slight differences regarding the illumination