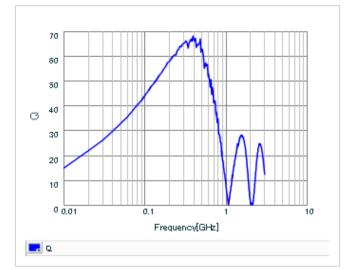

#### Specifications

| Inductance                                                          | 180nH ±5% |
|---------------------------------------------------------------------|-----------|
| Inductance test frequency                                           | 100MHz    |
| Rated current (Itemp) (Based on Temperature rise)                   | 400mA     |
| Max. of DC resistance                                               | 0.64      |
| Q (min.)                                                            | 50        |
| Q test frequency                                                    | 250MHz    |
| Self resonance frequency (min.)                                     | 920MHz    |
| Operating temperature range (Self-temperature rise is not included) | -55 ~ 125 |

Murata Manufacturing Co., Ltd.

URL : http://www.murata.com/

Last updated: 2015/02/17

Chart of characteristic data (The charts below may show another part number which shares its characteristics.)

Inductance-Frequency characteristics (Typ.)