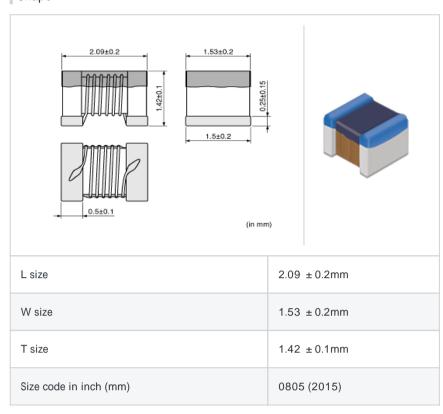

# LQW2BASR18J00#

"#" indicates a package specification code.













< List of part numbers with package codes >  $LQW2BASR18J00L \;\;,\;\; LQW2BASR18J00K \;\;,\;\; LQW2BASR18J00B \;\;$ 

## Shape



### References

| Packaging code | Specifications        | Minimum quantity |
|----------------|-----------------------|------------------|
| L              | 180mm Embossed taping | 2000             |
| K              | 330mm Embossed taping | 8000             |
| В              | Packing in bulk       | 500              |

| Mass (Typ.) |        |  |
|-------------|--------|--|
| 1 piece     | 0.014g |  |

#### Specifications

| Inductance                                                          | 180nH ±5% |
|---------------------------------------------------------------------|-----------|
| Inductance test frequency                                           | 100MHz    |
| Rated current (Itemp) (Based on Temperature rise)                   | 400mA     |
| Max. of DC resistance