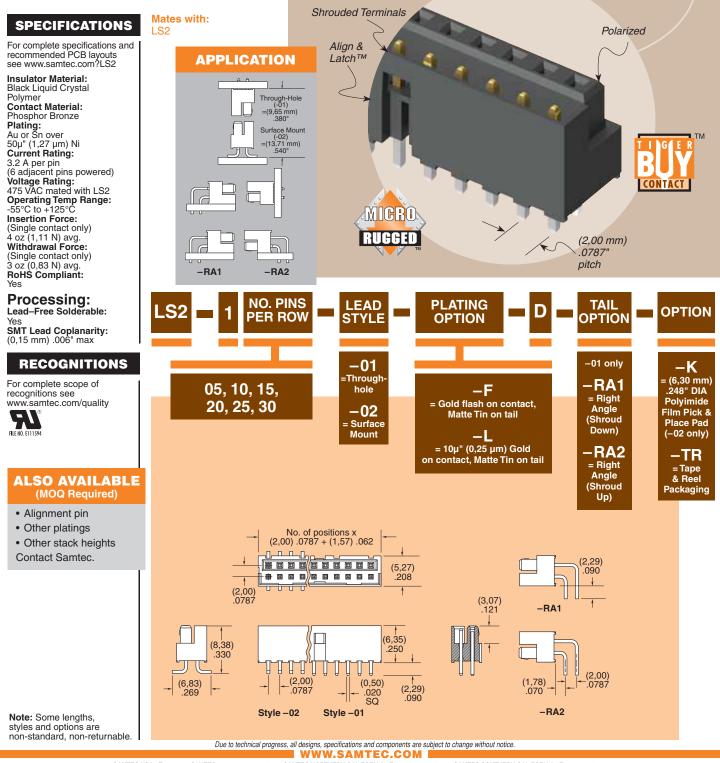

LS2-120-01-L-D-RA1





(2,00 mm) .0787"

**LS2 SERIES** 

## SELF MATING HERMAPHRODITIC STRIP



 SAMTEC USA • Tel: +1-800-SAMTEC-9 or +1-812-944-6733
 SAMTEC NORTHERN CALIFORNIA • Tel: +1-408-395-5900
 SAMTEC SOUTHERN CALIFORNIA • Tel: +1-800-266-8329

 SAMTEC SOUTH AMERICA • Tel: +55 31 3786 3227
 SAMTEC UNITED KINGDOM • Tel: +44 01236 739292
 SAMTEC GERMANY • Tel: +49 (0) 89 / 89460-0

 SAMTEC FORMACE • Tel: +33 16 0.95 06 60
 SAMTEC TEL: +1-30 0.95 8090337
 SAMTEC NORDIC/BALTIC • Tel: +48 6 4477280
 SAMTEC DENELUX • Tel: +44 01236 739292

 SAMTEC ISRAEL • Tel: +972 3752600
 SAMTEC TIOLIA • Tel: 12
 SAMTEC CARAN • Tel: +81 45 475 1385

 SAMTEC SHANGHAI • Tel: +86 21 6083 3766
 SAMTEC SHAPCON • Tel: +86 755 83776780
 SAMTEC TAWAN • Tel: +86 22735 6109
 SAMTEC KORGA • Tel: +82 31 717 5685