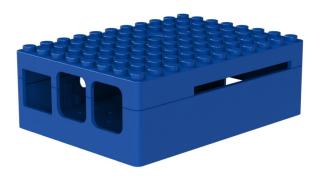

## **Pi-Blox Enclosures**

• Designed to house the Raspberry Pi B+ or Pi 2

All cut-outs are pre-cut into the case

Internal Mount points for Pi Camera Camera lens and flash holes included

L 88.8mm x W 64.5mm x H 30.5mm

Available in a range of colours: Gloss Finish

COLOURS

Blue

Red

White

Black

Yellow

## Compatible with construction blocks from the leading manufacturers

Studs allow for construction blocks to be fitted directly to the enclosure

I/O Connector can be accessed through a slot in the side of the enclosure

Material: • ABS UL94-HB

CB PART NO.

CBPIBLOX-BLU

CBPIBLOX-YEL

CBPIBLOX-RED

CBPIBLOX-WHT

CBPIBLOX-BLK

DIN RAIL BOXES