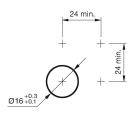

### **Mounting cut-outs**

### Mounting

Design Mounting cut-out

Front

Front shape Front ring shape Front dimension

round

flush

Ø 18 mm

12 V AC/DC

0.021 kg

14 mA

Ø 16 mm

Solder 2.8 x 0.5 mm