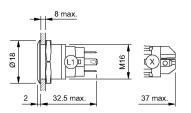

#### Dimensions

### Mounting

Design Mounting cut-out

Front

Front shape Front ring shape Front dimension

round

flush

Ø 18 mm

12 V AC/DC

0.021 kg

14 mA

Ø 16 mm

Solder 2.8 x 0.5 mm