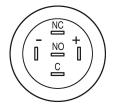

### Wiring diagram

### Legend

Switching action: C = Maintained Contacts: C = Changeover