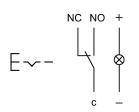

### Wiring diagram

### Switching element

**Connection Method** 

Switching current Contact material Contacts Switching system Switching voltage

Illumination

Function Illuminated pushbutton 5 A Silver 1 C Snap-action switching element 250 V AC

### Legend

Switching action: C = Maintained Contacts: C = Changeover