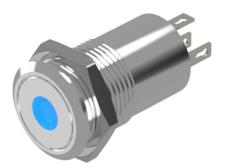

#### **Operating-/Indication part**

Lens optics Lens material Lens profile Lens illumination Lens colour

IP-Rating Front protection

Terminal

opaque Stainless steel flat illuminative Stainless steel

IP 67

flush

round

flush

Ø 18 mm

12 V AC/DC

0.021 kg

14 mA

Ø 16 mm

Solder 2.8 x 0.5 mm

Dot with green LED