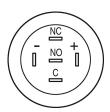

#### Wiring diagram

#### Legend

Switching action: B = Momentary Contacts: C = Changeover