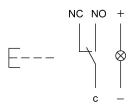

#### Wiring diagram

#### **Switching element**

Switching current 5 A
Contact material Silver
Contacts 1 C

Switching system Snap-action switching element

Switching voltage 250 V AC

#### Legend

Switching action: B = Momentary Contacts: C = Changeover