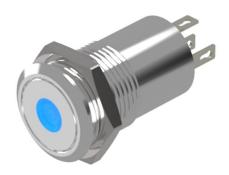

## 82-4151.1223 - Illuminated pushbutton 16 mm stainless-steel, momentary

Attention: The preview is based on a sample product. This can differ from your current configuration.

#### **Front**

Front shape round
Front ring shape flush
Front dimension Ø 18 mm

#### Operating-/Indication part

Lens optics opaque
Lens material Stainless steel
Lens profile flat
Lens illumination illuminative

Lens colour Stainless steel

#### Illumination

Illumination Dot with blue LED

#### **Function**

Illuminated pushbutton

e a o