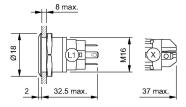

#### **Dimensions**

#### Mounting

Design flush
Mounting cut-out Ø 16 mm

#### **Front**

Front shape round
Front ring shape flush
Front dimension Ø 18 mm