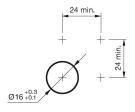

#### **Mounting cut-outs**

#### Mounting

Design flush
Mounting cut-out Ø 16 mm