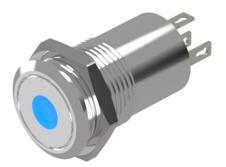

## 82-4151.1244 - Illuminated pushbutton 16 mm stainless-steel, momentary

Attention: The preview is based on a sample product. This can differ from your current configuration.

#### **Operating-/Indication part**

Lens optics Lens material Lens profile Lens illumination Lens colour

IP-Rating Front protection

Terminal

opaque Stainless steel flat illuminative Stainless steel

IP 67

flush

Dot with yellow LED