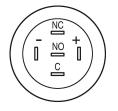

Indication part**

Lens optics Lens material Lens profile Lens illumination Lens colour

IP-Rating Front protection

Terminal

opaque Stainless steel flat illuminative Stainless steel

IP 67

flush

round

flush

Ø 18 mm

24 V AC/DC

0.021 kg

10 mA

Ø 16 mm

Solder 2.8 x 0.5 mm

Momentary

Actuator Switching action

### Switching element

**Connection Method** 

Switching current Contact material Contacts Switching system Switching voltage

Illumination

Function Illuminated pushbutton 5 A Silver 1 C Snap-action switching element 250 V AC

Dot with yellow LED



# EAO – Your Expert Partner for Human Machine Interfaces

### 82-4151.1244 - Illuminated pushbutton 16 mm stainless-steel, momentary

#### Dimensions



### **Mounting cut-outs**



### Wiring diagram



### **Component layout**



Legend

Switching action: B = Momentary Contacts: C = Changeover