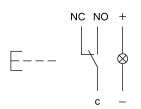

### Switching element

**Connection Method** 

Switching current Contact material Contacts Switching system Switching voltage

Illumination

Function Illuminated pushbutton 5 A Silver 1 C Snap-action switching element 250 V AC

### Wiring diagram

### **Component layout**

Legend

Switching action: B = Momentary Contacts: C = Changeover