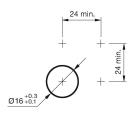

### Mounting

Design Mounting cut-out

**Front** Front shape Front ring shape Front dimension

round

flush

Ø 18 mm

24 V AC/DC

0.021 kg

10 mA

Ø 16 mm

Solder 2.8 x 0.5 mm

### **Mounting cut-outs**