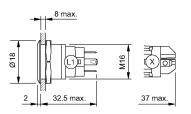

### Mounting

Design Mounting cut-out

**Front** Front shape Front ring shape Front dimension

round

flush

Ø 18 mm

24 V AC/DC

0.021 kg

10 mA

Ø 16 mm

Solder 2.8 x 0.5 mm

#### Dimensions