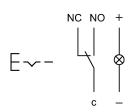

### Wiring diagram

### Legend

Switching action: C = Maintained Contacts: C = Changeover

### Switching element

**Connection Method** 

Switching current Contact material Contacts Switching system Switching voltage

Illumination

Function Illuminated pushbutton 5 A Silver 1 C Snap-action switching element 250 V AC