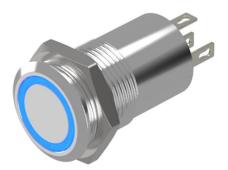

# 82-4151.2144 - Illuminated pushbutton 16 mm stainless-steel, maintain

Attention: The preview is based on a sample product. This can differ from your current configuration.

Ring with yellow LED