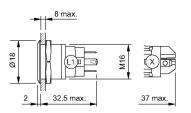

#### Dimensions

round

flush

Ø 18 mm

24 V AC/DC

0.018 kg

10 mA

Ø 16 mm

Solder 2.8 x 0.5 mm