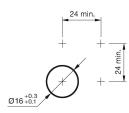

### **Mounting cut-outs**

### Mounting

Design Mounting cut-out

**Front** Front shape Front ring shape Front dimension