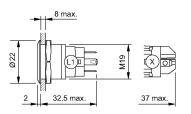

# **Other Attributes**

Operating voltage Weight Operation current

#### **Operating-/Indication part**

Lens optics Lens material Lens profile Lens illumination Lens colour

IP-Rating Front protection

Terminal

opaque Stainless steel flat illuminative Stainless steel

Ø 19 mm

Ø 22 mm

24 V AC/DC

0.021 kg

10 mA

round

flush

flush

IP 67

Solder 2.8 x 0.5 mm

Momentary

Actuator Switching action

# Switching element

**Connection Method** 

Switching current Contact material Contacts Switching system Switching voltage

Illumination

Function Illuminated pushbutton 5 A Silver 1 C Snap-action switching element 250 V AC

Dot with red LED



# EAO – Your Expert Partner for Human Machine Interfaces

# 82-5151.1214 - Illuminated pushbutton 19 mm stainless-steel, momentary

#### Dimensions



### Mounting cut-outs



### Wiring diagram



# **Component layout**



Legend

Switching action: B = Momentary Contacts: C = Changeover