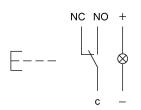

### Wiring diagram

# **Component layout**

Legend

Switching action: B = Momentary Contacts: C = Changeover