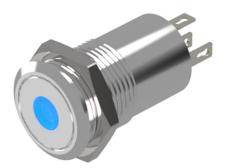

# 82-5151.1214 - Illuminated pushbutton 19 mm stainless-steel, momentary

# 82-5151.1214 - Illuminated pushbutton 19 mm stainless-steel, momentary

Attention: The preview is based on a sample product. This can differ from your current configuration.

Dot with red LED