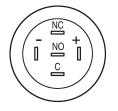

**Operating-/Indication part**

Lens optics Lens material Lens profile Lens illumination Lens colour

IP-Rating Front protection

Terminal

opaque Stainless steel flat illuminative Stainless steel

Ø 19 mm

Ø 22 mm

24 V AC/DC

0.021 kg

10 mA

round

flush

flush

IP 67

Solder 2.8 x 0.5 mm

Momentary

Actuator Switching action

# Switching element

**Connection Method** 

Switching current Contact material Contacts Switching system Switching voltage

Illumination

Function Illuminated pushbutton 5 A Silver 1 C Snap-action switching element 250 V AC

Dot with red LED



# EAO – Your Expert Partner for Human Machine Interfaces

# 82-5151.1214 - Illuminated pushbutton 19 mm stainless-steel, momentary

#### Dimensions



### Mounting cut-outs



### Wiring diagram



# **Component layout**



Legend

Switching action: B = Momentary Contacts: C = Changeover