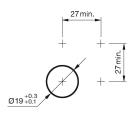

perating voltage Weight Operation current

#### **Operating-/Indication part**

Lens optics Lens material Lens profile Lens illumination Lens colour

IP-Rating Front protection

Terminal

opaque Stainless steel flat illuminative Stainless steel

Ø 19 mm

Ø 22 mm

24 V AC/DC

0.021 kg

10 mA

round

flush

flush

IP 67

Solder 2.8 x 0.5 mm

Momentary

Actuator Switching action

# Switching element

**Connection Method** 

Switching current Contact material Contacts Switching system Switching voltage

Illumination

Function Illuminated pushbutton 5 A Silver 1 C Snap-action switching element 250 V AC

Dot with red LED



# EAO – Your Expert Partner for Human Machine Interfaces

# 82-5151.1214 - Illuminated pushbutton 19 mm stainless-steel, momentary

#### Dimensions



### Mounting cut-outs



### Wiring diagram



# **Component layout**



Legend

Switching action: B = Momentary Contacts: C = Changeover