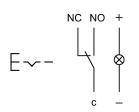

## Wiring diagram

# **Component layout**

**Legend** Switching action: C = Maintained Contacts: C = Changeover