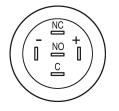

rating-/Indication part**

Lens optics Lens material Lens profile Lens illumination Lens colour

IP-Rating Front protection

Terminal

opaque Stainless steel flat illuminative Stainless steel

Ø 19 mm

Ø 22 mm

12 V AC/DC

0.018 kg

14 mA

round

flush

flush

IP 67

Solder 2.8 x 0.5 mm

Maintained

Actuator Switching action

# Switching element

**Connection Method** 

Switching current Contact material Contacts Switching system Switching voltage

Illumination

Function Illuminated pushbutton 5 A Silver 1 C Snap-action switching element 250 V AC

Ring with yellow LED



# EAO – Your Expert Partner for Human Machine Interfaces

# 82-5151.2143 - Illuminated pushbutton 19 mm stainless-steel, maintain

### Dimensions



## **Mounting cut-outs**



## Wiring diagram



# **Component layout**



**Legend** Switching action: C = Maintained Contacts: C = Changeover