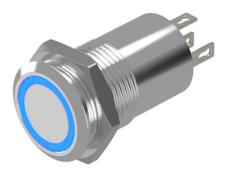

# 82-5151.2143 - Illuminated pushbutton 19 mm stainless-steel, maintain

# 82-5151.2143 - Illuminated pushbutton 19 mm stainless-steel, maintain

Attention: The preview is based on a sample product. This can differ from your current configuration.

Ring with yellow LED