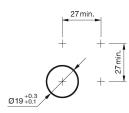

ng voltage Weight Operation current

#### **Operating-/Indication part**

Lens optics Lens material Lens profile Lens illumination Lens colour

IP-Rating Front protection

Terminal

opaque Stainless steel flat illuminative Stainless steel

Ø 19 mm

Ø 22 mm

12 V AC/DC

0.018 kg

14 mA

round

flush

flush

IP 67

Solder 2.8 x 0.5 mm

Maintained

Actuator Switching action

# Switching element

**Connection Method** 

Switching current Contact material Contacts Switching system Switching voltage

Illumination

Function Illuminated pushbutton 5 A Silver 1 C Snap-action switching element 250 V AC

Ring with yellow LED



# EAO – Your Expert Partner for Human Machine Interfaces

# 82-5151.2143 - Illuminated pushbutton 19 mm stainless-steel, maintain

### Dimensions



## **Mounting cut-outs**



## Wiring diagram



# **Component layout**



**Legend** Switching action: C = Maintained Contacts: C = Changeover