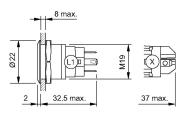

*Other Attributes**

Operating voltage Weight Operation current

#### **Operating-/Indication part**

Lens optics Lens material Lens profile Lens illumination Lens colour

IP-Rating Front protection

Terminal

opaque Stainless steel flat illuminative Stainless steel

Ø 19 mm

Ø 22 mm

12 V AC/DC

0.018 kg

14 mA

round

flush

flush

IP 67

Solder 2.8 x 0.5 mm

Maintained

Actuator Switching action

# Switching element

**Connection Method** 

Switching current Contact material Contacts Switching system Switching voltage

Illumination

Function Illuminated pushbutton 5 A Silver 1 C Snap-action switching element 250 V AC

Ring with yellow LED



# EAO – Your Expert Partner for Human Machine Interfaces

# 82-5151.2143 - Illuminated pushbutton 19 mm stainless-steel, maintain

### Dimensions



## **Mounting cut-outs**



## Wiring diagram



# **Component layout**



**Legend** Switching action: C = Maintained Contacts: C = Changeover