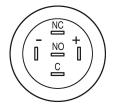

#### Wiring diagram

#### **Component layout**

Legend

Switching action: B = Momentary Contacts: C = Changeover