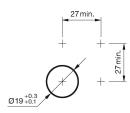

tage Weight Operation current

#### **Operating-/Indication part**

Lens optics Lens material Lens profile Lens illumination Lens colour

IP-Rating Front protection

Terminal

opaque Stainless steel flat illuminative Stainless steel

Ø 19 mm

Ø 22 mm

12 V AC/DC

0.018 kg

14 mA

round

flush

flush

IP 67

Solder 2.8 x 0.5 mm

Momentary

Actuator Switching action

#### Switching element

**Connection Method** 

Switching current Contact material Contacts Switching system Switching voltage

Illumination

Function Illuminated pushbutton 5 A Silver 1 C Snap-action switching element 250 V AC

Ring with blue LED



# EAO – Your Expert Partner for Human Machine Interfaces

### 82-5151.1123 - Illuminated pushbutton 19 mm stainless-steel, momentary

#### Dimensions



#### **Mounting cut-outs**



#### Wiring diagram



#### **Component layout**



Legend

Switching action: B = Momentary Contacts: C = Changeover