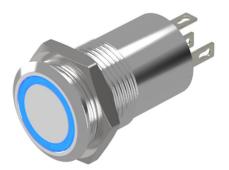

### 82-5151.1123 - Illuminated pushbutton 19 mm stainless-steel, momentary

## 82-5151.1123 - Illuminated pushbutton 19 mm stainless-steel, momentary

Attention: The preview is based on a sample product. This can differ from your current configuration.

Ring with blue LED