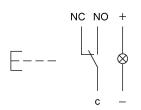

#### Wiring diagram

#### **Component layout**

Legend

Switching action: B = Momentary Contacts: C = Changeover