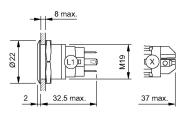

er Attributes**

Operating voltage Weight Operation current

#### **Operating-/Indication part**

Lens optics Lens material Lens profile Lens illumination Lens colour

IP-Rating Front protection

Terminal

opaque Stainless steel flat illuminative Stainless steel

Ø 19 mm

Ø 22 mm

12 V AC/DC

0.018 kg

14 mA

round

flush

flush

IP 67

Solder 2.8 x 0.5 mm

Momentary

Actuator Switching action

#### Switching element

**Connection Method** 

Switching current Contact material Contacts Switching system Switching voltage

Illumination

Function Illuminated pushbutton 5 A Silver 1 C Snap-action switching element 250 V AC

Ring with blue LED



# EAO – Your Expert Partner for Human Machine Interfaces

### 82-5151.1123 - Illuminated pushbutton 19 mm stainless-steel, momentary

#### Dimensions



#### **Mounting cut-outs**



#### Wiring diagram



#### **Component layout**



Legend

Switching action: B = Momentary Contacts: C = Changeover