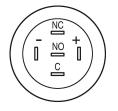

### Wiring diagram

### **Component layout**

Legend

Switching action: C = Maintained Contacts: C = Changeover