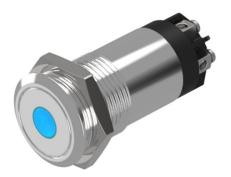

### 82-6151.2233 - Illuminated pushbutton 22 mm stainless-steel, maintain

## 82-6151.2233 - Illuminated pushbutton 22 mm stainless-steel, maintain

Attention: The preview is based on a sample product. This can differ from your current configuration.

Dot with green LED