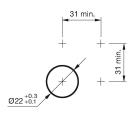

### **Mounting cut-outs**

### Mounting

Design Mounting cut-out

**Front** Front shape Front ring shape Front dimension

round

flush

Ø 25 mm

12 V AC/DC

0.021 kg

14 mA

Ø 22 mm

Solder 2.8 x 0.5 mm