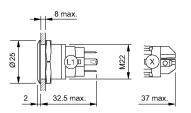

#### Dimensions

round

flush

Ø 25 mm

12 V AC/DC

0.021 kg

14 mA

Ø 22 mm

Solder 2.8 x 0.5 mm