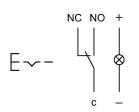

### Wiring diagram

### **Component layout**

Legend

Switching action: C = Maintained Contacts: C = Changeover

### Switching element

**Connection Method** 

Switching current Contact material Contacts Switching system Switching voltage

Illumination

Function Illuminated pushbutton 5 A Silver 1 C Snap-action switching element 250 V AC