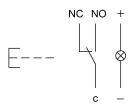

#### Wiring diagram

### Legend

Switching action: B = Momentary Contacts: C = Changeover

eao 🔳