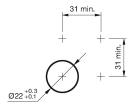

#### **Mounting cut-outs**

#### Mounting

Mounting cut-out Ø 19 mm Design flush