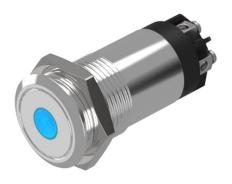

# 82-6151.1213 - Illuminated pushbutton 16 mm stainless-steel, momentary

## 82-6151.1213 - Illuminated pushbutton 16 mm stainless-steel, momentary

Attention: The preview is based on a sample product. This can differ from your current configuration.

#### Operating-/Indication part

Lens optics opaque Lens material Stainless steel Lens profile flat Lens illumination illuminative

Lens colour Stainless steel

#### Illumination

Illumination Dot with red LED