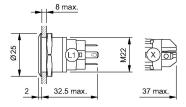

#### **Dimensions**

#### Mounting

Mounting cut-out Ø 19 mm Design flush

#### Front

Front dimension Ø 22 mm Front shape round Front ring shape flush