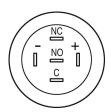

n part

Lens optics opaque Lens material Stainless steel Lens profile flat Lens illumination illuminative

Lens colour Stainless steel

#### **IP-Rating**

Front protection IP 67

### **Connection Method**

Terminal Solder 2.8 x 0.5 mm

#### Actuator

Switching action Momentary

#### **Switching element**

Switching current 5 A Contact material Silver 1 C Contacts

Switching system Snap-action switching element

Switching voltage 250 V AC

#### Illumination

Illumination Dot with red LED

## **Function**

Illuminated pushbutton

e a o

Stand: 24.04.2014

# EAO – Your Expert Partner for **Human Machine Interfaces**

# 82-6151.1213 - Illuminated pushbutton 16 mm stainless-steel, momentary

#### **Dimensions**



#### **Mounting cut-outs**



#### Wiring diagram



#### **Component layout**



### Legend

Switching action: B = Momentary Contacts: C = Changeover

eao 🔳