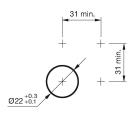

### **Mounting cut-outs**

### Mounting

Design Mounting cut-out

**Front** Front shape Front ring shape Front dimension

round

flush

Ø 25 mm

12 V AC/DC

0.018 kg

14 mA

Ø 22 mm

Solder 2.8 x 0.5 mm