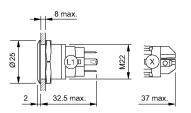

#### Dimensions

round

flush

Ø 25 mm

12 V AC/DC

0.018 kg

14 mA

Ø 22 mm

Solder 2.8 x 0.5 mm