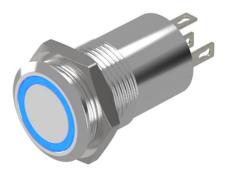

## 82-6151.2143 - Illuminated pushbutton 22 mm stainless-steel, maintain

Attention: The preview is based on a sample product. This can differ from your current configuration.

Ring with yellow LED