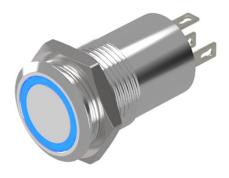

# 82-6151.2144 - Illuminated pushbutton 22 mm stainless-steel, maintain

Attention: The preview is based on a sample product. This can differ from your current configuration.

#### Mounting

Design flush Mounting cut-out Ø 22 mm

#### Front

Front shape round Front ring shape flush Front dimension Ø 25 mm

## Operating-/Indication part

Lens optics opaque Lens material Stainless steel Lens profile flat Lens illumination illuminative

Lens colour Stainless steel

#### Illumination

Illumination Ring with yellow LED

#### **Function**

Illuminated pushbutton

e a o