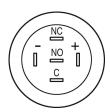

Operating-/Indication part

Lens optics opaque Lens material Stainless steel Lens profile flat Lens illumination illuminative

Lens colour Stainless steel

#### **IP-Rating**

Front protection IP 67

# **Connection Method**

Terminal Solder 2.8 x 0.5 mm

#### Actuator

Switching action Maintained

## **Switching element**

Switching current 5 A Contact material Silver 1 C Contacts

Switching system Snap-action switching element

Switching voltage 250 V AC

#### Illumination

Illumination Ring with yellow LED

#### **Function**

Illuminated pushbutton

e a o

# EAO – Your Expert Partner for **Human Machine Interfaces**

# 82-6151.2144 - Illuminated pushbutton 22 mm stainless-steel, maintain

#### **Dimensions**



#### **Mounting cut-outs**



## Wiring diagram



## **Component layout**



# Legend

Switching action: C = Maintained Contacts: C = Changeover