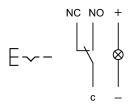

## Wiring diagram

## **Switching element**

Switching current 5 A Contact material Silver 1 C Contacts

Switching system Snap-action switching element

Switching voltage 250 V AC

# Legend

Switching action: C = Maintained Contacts: C = Changeover