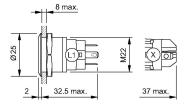

#### **Dimensions**

#### Mounting

Design flush Mounting cut-out Ø 22 mm

#### Front

Front shape round Front ring shape flush Front dimension Ø 25 mm