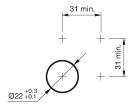

#### **Mounting cut-outs**

#### Mounting

Design flush Mounting cut-out Ø 22 mm