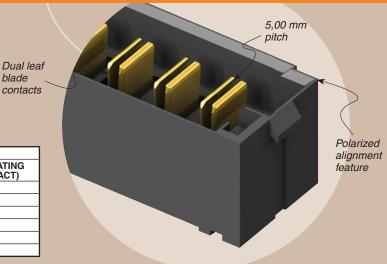

# **30 A DUAL BLADE HEADER**

#### **SPECIFICATIONS**

For complete specifications see www.samtec.com?MPT

Insulator Material: Black LCP Terminal Material: Copper Alloy Plating: Sn or Au over 50µ"

(1,27 µm) Ni

Operating Temp Range:
-55°C to +105°C with Tin;
-55°C to +125°C with Gold