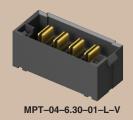

**MPT SERIES** 

(5,00 mm) .1969"

# **30 A DUAL BLADE HEADER**

#### **SPECIFICATIONS**

For complete specifications see www.samtec.com?MPT

Insulator Material: Black LCP Terminal Material: Copper Alloy Plating: Sn or Au over 50µ"

(1,27 µm) Ni

Operating Temp Range:
-55°C to +105°C with Tin;
-55°C to +125°C with Gold

Voltage Rating: 600 VAC/848 VDC RoHS Compliant: Yes

Lead-Free Solderable:

## **RECOGNITIONS**

For complete scope of recognitions see www.samtec.com/quality



#### **MATED HEIGHT**



# OTHER SOLUTIONS

- Power/Signal combination Headers (see MPTC Series)
- High Power Headers. (see PET Series)
- Right Angle (see MPT-RA Series)

### **ALSO AVAILABLE** (MOQ Required)

 Locking Clip (Manual placement required) Contact Samtec.

Note: Some sizes, styles and options are non-