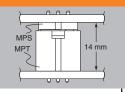

**MPT SERIES** 

(5,00 mm) .1969"

# **30 A DUAL BLADE HEADER**

#### **SPECIFICATIONS**

For complete specifications see www.samtec.com?MPT

Insulator Material: Black LCP Terminal Material: Copper Alloy Plating: Sn or Au over 50µ"

(1,27 µm) Ni

Operating Temp Range:
-55°C to +105°C with Tin;
-55°C to +125°C with Gold

Voltage Rating: 600 VAC/848 VDC RoHS Compliant: Yes

Lead-Free Solderable:

## **RECOGNITIONS**

For complete scope of recognitions see www.samtec.com/quality



#### **MATED HEIGHT**



# OTHER SOLUTIONS

- Power/Signal combination Headers (see MPTC Series)
- High Power Headers. (see PET Series)
- Right Angle (see MPT-RA Series)

### **ALSO AVAILABLE** (MOQ Required)

 Locking Clip (Manual placement required) Contact Samtec.

Note: Some sizes, styles and options are non-standard, non-returnable.

Mates with: MPS, MPSS



blade







Due to technical progress, all designs, specifications and components are subject to change without notice.