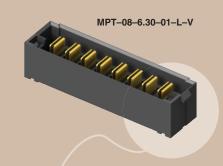

**MPT SERIES** 

(5,00 mm) .1969"

# **30 A DUAL BLADE HEADER**

#### **SPECIFICATIONS**

For complete specifications see www.samtec.com?MPT

Insulator Material: Black LCP Terminal Material: Copper Alloy Plating: Sn or Au over 50µ"

(1,27 µm) Ni

Operating Temp Range:
-55°C to +105°C with Tin;
-55°C to +125°C with Gold

Voltage Rating: 600 VAC/848 VDC RoHS Compliant: Yes

Lead-Free Solderable:

## **RECOGNITIONS**

For complete scope of recognitions see www.samtec.com/quality



#### **MATED HEIGHT**



# OTHER SOLUTIONS

- Power/Signal combination Headers (see MPTC Series)
- High Power Headers. (see PET Series)
- Right Angle (see MPT-RA Series)

### **ALSO AVAILABLE** (MOQ Required)

 Locking Clip (Manual placement required) Contact Samtec.

Note: Some sizes, styles and options are no