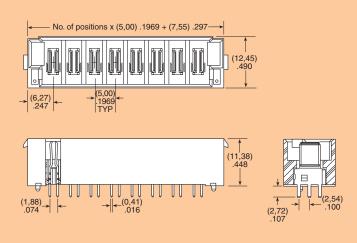

**

#### **SPECIFICATIONS**

For complete specifications see www.samtec.com?MPT

Insulator Material: Black LCP Terminal Material: Copper Alloy Plating: Sn or Au over 50µ"

(1,27 µm) Ni

Operating Temp Range:
-55°C to +105°C with Tin;
-55°C to +125°C with Gold

Voltage Rating: 600 VAC/848 VDC RoHS Compliant: Yes

Lead-Free Solderable:

## **RECOGNITIONS**

For complete scope of recognitions see www.samtec.com/quality



#### **MATED HEIGHT**



# OTHER SOLUTIONS

- Power/Signal combination Headers (see MPTC Series)
- High Power Headers. (see PET Series)
- Right Angle (see MPT-RA Series)

### **ALSO AVAILABLE** (MOQ Required)

 Locking Clip (Manual placement required) Contact Samtec.

Note: Some sizes, styles and options are non-standard, non-returnable.

Mates with: MPS, MPSS



blade







Due to technical progress, all designs, specifications and components are subject to change without notice.