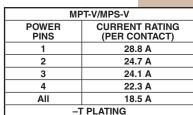

#### **SPECIFICATIONS**

For complete specifications see www.samtec.com?MPT

Insulator Material: Black LCP Terminal Material: Copper Alloy Plating: Sn or Au over 50µ"

(1,27 µm) Ni

Operating Temp Range:
-55°C to +105°C with Tin;
-55°C to +125°C with Gold

Voltage Rating: 600 VAC/848 VDC RoHS Compliant: Yes

Lead-Free Solderable: