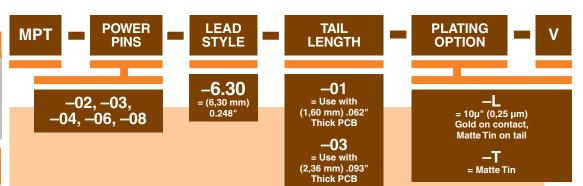

ER**

#### **SPECIFICATIONS**

For complete specifications see www.samtec.com?MPT

Insulator Material: Black LCP Terminal Material: Copper Alloy Plating: Sn or Au over 50µ"

(1,27 µm) Ni

Operating Temp Range:
-55°C to +105°C with Tin;
-55°C to +125°C with Gold

Voltage Rating: 600 VAC/848 VDC RoHS Compliant: Yes

Lead-Free Solderable:

## **RECOGNITIONS**

For complete scope of recognitions see www.samtec.com/quality



#### **MATED HEIGHT**



# OTHER SOLUTIONS

- Power/Signal combination Headers (see MPTC Series)
- High Power Headers. (see PET Series)
- Right Angle (see MPT-RA Series)

### **ALSO AVAILABLE** (MOQ Required)

 Locking Clip (Manual placement required) Contact Samtec.

Note: Some sizes, styles and options are non-standard, non-returnable.

Mates with: MPS, MPSS



blade







Due to technical progress, all designs, specifications and components are subject to change without notice.