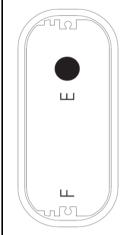

charge time: 3...3.5 h

**Indicators** 

charge/battery status: 5 LEDs (blue) show the charge state of the internal battery in 20% steps

- while charge is in progress

- when pressing the charge state test button

charge end: all 5 LEDs light permanently when the internal battery

is fully charged

**Internal Battery** 

cell type:  ${\rm LiCoO_2}$  Lithium Polymer size:  ${\rm customized}$  (prismatic cells)

number of cells: 2
configuration: 1S2P
nominal voltage: 3.7 V

capacity: 2600 mAh (2 x 1300mAh)

energy: 9.6 Wh
life time expectance: ≥ 500 cycles

(C>60% of min. capacity)

Temperature range battery status indicator LEDs test button

operating temperature: - 10...50 °C

storage temperature: - 10...30 °C (recommended)