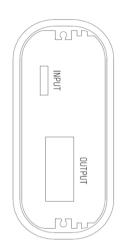

## **Specifications**

**Output** 

socket: Standard USB, type A, female

voltage: 5 V DC  $\pm$  5% max. current: 1.5 A continuous

auto cut off: ≤ 30 mA (if the output current is lower than 30mA, the output will be

switched off automatically)

safety functions: protection against external short circuit, overload and deep discharge

Input

socket: Micro USB, female voltage: 5 V DC  $\pm$  5% charge current: 1000 mA  $\pm$  10%

charge time: 3...3.5 h

**Indicators** 

charge/battery status: 5 LEDs (blue) show the charge state of the internal battery in 20% steps

- while charge is in progress

- when pressing the charge state test button

charge end: all 5 LEDs light permanently when the internal battery

is fully charged

**Internal Battery** 

cell type:  ${\rm LiCoO_2}$  Lithium Polymer size:  ${\rm customized}$  (prismatic cells)

number of cells: 2
configuration: 1S2P
nominal voltage: 3.7 V