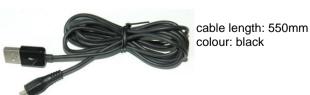

colour: black

Accessories: micro USB to USB cable

| ANSMANN Specifications for model: | ANSMANN Powerbank   |
|-----------------------------------|---------------------|
|                                   | Model 2.6 (2600mAh) |
| data sheet no. / part no.         | 1700-0026           |
| supplier no.                      | 703572              |
| author / date                     | TG / 18.06.2014     |