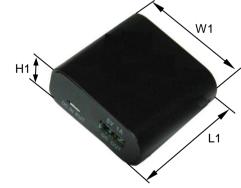

## **Mechanical specifications**

length L1:  $59 \pm 2 \text{ mm}$  width W1:  $50 \pm 1 \text{ mm}$  height H1:  $22 \pm 1 \text{ mm}$  weight (device only):  $105 \pm 10 \text{ g}$ 

Housing

material: aluminum, anodized