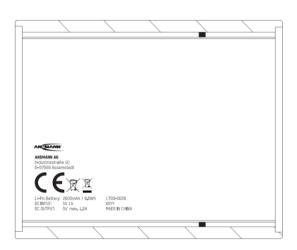

colour: black

Accessories: micro USB to USB cable

| ANSMANN Specifications for model: | ANSMANN Powerbank   |
|-----------------------------------|---------------------|
|                                   | Model 2.6 (2600mAh) |
| data sheet no. / part no.         | 1700-0026           |
| supplier no.                      | 703572              |
| author / date                     | TG / 18.06.2014     |

## Printing:

| ΛI | MANN <sup>®</sup> |
|----|-------------------|
|    | 4- MVIAN          |
|    |                   |

| ANSMANN Specifications for model: | ANSMANN Powerbank   |
|-----------------------------------|---------------------|
|                                   | Model 2.6 (2600mAh) |
| data sheet no. / part no.         | 1700-0026           |
| supplier no.                      | 703572              |
| author / date                     | TG / 18.06.2014     |