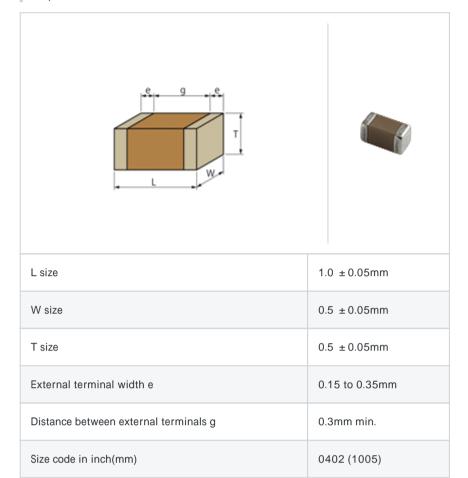

# GCM1555C1H221JA16#

"#" indicates a package specification code.















< List of part numbers with package codes >  ${\tt GCM1555C1H221JA16D} \ , \ {\tt GCM1555C1H221JA16W} \ , \ {\tt GCM1555C1H221JA16J}$ 

#### Shape



## References

| Packaging | Specifications                                              | Minimum quantity |
|-----------|-------------------------------------------------------------|------------------|
| D         | 180mm Paper taping                                          | 10000            |
| J         | 330mm Paper taping                                          | 50000            |
| W         | 180mm Paper taping (W8P1*)  * Width: 8mm, Pocket pitch: 1mm | 20000            |

| Mass (typ.) |       |  |
|-------------|-------|--|
| 1 piece     | 1.6mg |  |
| 180mm Reel  | 118g  |  |

## Specifications

| Capacitance                                      | 220pF ±5%  |
|--------------------------------------------------|------------|
| Rated voltage