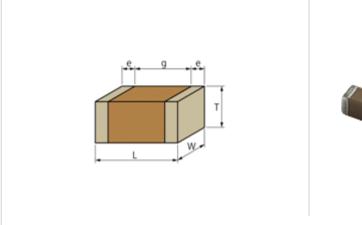

# Shape

| L size                                | 2.0 ±0.1mm   |
|---------------------------------------|--------------|
| W size                                | 1.25 ±0.1mm  |
| T size                                | 0.85 ±0.1mm  |
| External terminal width e             | 0.2 to 0.7mm |
| Distance between external terminals g | 0.7mm min.   |
| Size code in inch(mm)                 | 0805 (2012)  |