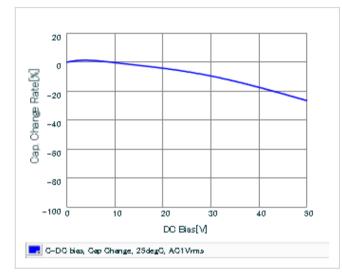

#### DC bias characteristics

Capacitance - temperature characteristics

S parameter (Smith chart S11)

AC voltage characteristics

2 of 2

This PDF data has only typical specifications because there is no space for detailed specifications.