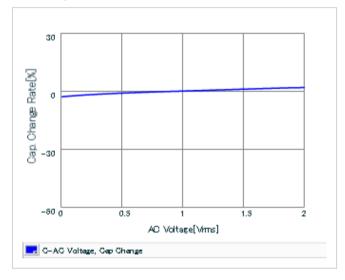

#### DC bias characteristics

Capacitance - temperature characteristics

S parameter (Smith chart S11)

AC voltage characteristics

2 of 2

This PDF data has only typical specifications because there is no space for detailed specifications.