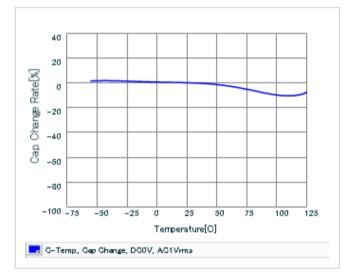

#### DC bias characteristics

Capacitance - temperature characteristics

S parameter (Smith chart S11)

AC voltage characteristics

2 of 2

This PDF data has only typical specifications because there is no space for detailed specifications.