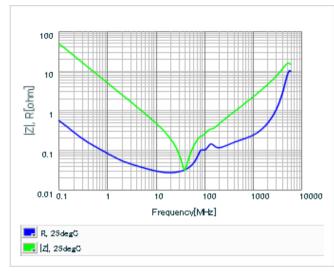

#### DC bias characteristics

Capacitance - temperature characteristics

S parameter (Smith chart S11)

AC voltage characteristics

2 of 2

This PDF data has only typical specifications because there is no space for detailed specifications.