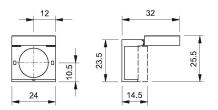

## 31-925 - Protective cover

### Dimensions

Optics Optics Ø 16 mm

Plastic 24 x 23.5 mm 0.002 kg

IP 40

transparent