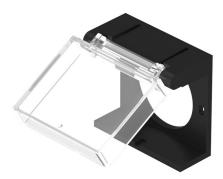

## 31-925 - Protective cover

### 31-925 - Protective cover

Attention: The preview is based on a sample product. This can differ from your current configuration.

Mounting Mounting cut-out

Other Attributes Material Dimension Weight

IP-Rating Front protection

Optics Optics Ø 16 mm

Plastic 24 x 23.5 mm 0.002 kg

IP 40

transparent