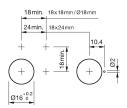

### Mounting cut-outs

#### Additional information

hinged, with means for sealing Front panel thickness reduces by 2 mm Please note that bigger minimum distances are necessary