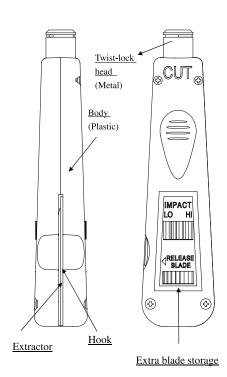

## Specification:

Length : 7" (180mm ±2mm)

Weight : 150g

Impact setting:

Low - 10kgs  $\pm 2$ kgs / 22 lbs  $\pm 4.4$  lbs High - 15kgs  $\pm 2$ kgs / 33 lbs  $\pm 4.4$  lbs

**Function:** 

For use on 110/88 type termination blocks

Material:

Body : ABS

Hook & Extractor : Made of tool steel
Blade : Powder metal