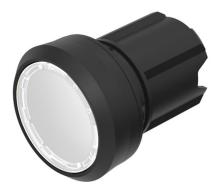

### 45-2231.11N0.000 - Iluminated pushbutton actuator, Momentary

#### **Operating-/Indication part**

Lens optics Lens material Lens colour Lens profile

IP-Rating Front protection

Actuator

Switching action Housing material

Switching element

Function Illuminated pushbutton raised ùØ 22.5 mm

round Ø 29.45 mm Plastic black

0.011 kg

opaque Plastic white transparent flat / level with front ring

IP66, IP67, IP69K

Momentary Plastic

6