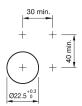

ary



Attention: The preview is based on a sample product. This can differ from your current configuration.

#### Mounting

Design Mounting cut-out

**Front** Front shape Front dimension Front ring material

Front ring colour

Other Attributes

---g---

#### **Operating-/Indication part**

Lens optics Lens material Lens colour Lens profile

IP-Rating Front protection

Actuator

Switching action Housing material

Switching element

Function Illuminated pushbutton raised ùØ 22.5 mm

round Ø 29.45 mm Plastic black

0.011 kg

opaque Plastic white transparent flat / level with front ring

IP66, IP67, IP69K

Momentary Plastic

6

# EAO – Your Expert Partner for Human Machine Interfaces

### 45-2231.11N0.000 - Iluminated pushbutton actuator, Momentary

#### Dimensions



#### Mounting cut-outs



**Legend** Switching action: B = Momentary