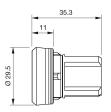

ushbutton actuator, Momentary



Attention: The preview is based on a sample product. This can differ from your current configuration.

#### Mounting

Design Mounting cut-out

**Front** Front shape Front dimension Front ring material

Front ring colour

Other Attributes

---g---

#### **Operating-/Indication part**

Lens optics Lens material Lens colour Lens profile

IP-Rating Front protection

Actuator

Switching action Housing material

Switching element

Function Illuminated pushbutton raised ùØ 22.5 mm

round Ø 29.45 mm Plastic black

0.011 kg

opaque Plastic white transparent flat / level with front ring

IP66, IP67, IP69K

Momentary Plastic

6

# EAO – Your Expert Partner for Human Machine Interfaces

### 45-2231.11N0.000 - Iluminated pushbutton actuator, Momentary

#### Dimensions



#### Mounting cut-outs



**Legend** Switching action: B = Momentary