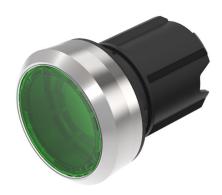

#### **Front**

Front shape round
Front dimension Ø 29.45 mm
Front ring material Metal mat
Front ring colour sandgrey

#### Operating-/Indication part

Lens optics opaque Lens material Plastic

Lens colour green transparent
Lens profile flat / level with front ring

#### **IP-Rating**

Front protection IP66, IP67, IP69K

#### **Function**

Illuminated pushbutton

e a o