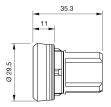

g

 $\begin{array}{ll} \text{Design} & \text{raised} \\ \text{Mounting cut-out} & \text{ù} \varnothing \text{ 22.5 mm} \end{array}$ 

#### **Front**

Front shape round
Front dimension Ø 29.45 mm
Front ring material Metal mat
Front ring colour sandgrey

#### Other Attributes

Weight 0.020 kg

#### Operating-/Indication part

Lens optics opaque Lens material Plastic

Lens colour green transparent
Lens profile flat / level with front ring

#### **IP-Rating**

Front protection IP66, IP67, IP69K

#### **Actuator**

Switching action Maintained Housing material Plastic

#### **Switching element**

6

#### **Function**

Illuminated pushbutton

e a o

# EAO – Your Expert Partner for **Human Machine Interfaces**

### 45-2234.31H0.000 - Illuminated pushbutton actuator, Maintain

#### **Dimensions**



#### **Mounting cut-outs**



#### Wiring diagram



#### **Additional information**

Push to unlatch

#### Legend

Switching action: C = Maintained