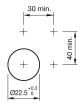

#### Mounting

 $\begin{array}{ll} \text{Design} & \text{raised} \\ \text{Mounting cut-out} & \text{ù} \varnothing \text{ 22.5 mm} \end{array}$ 

#### **Mounting cut-outs**