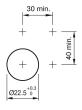

### Mounting

 $\begin{array}{ll} \text{Design} & \text{raised} \\ \text{Mounting cut-out} & \varnothing \ 22.5 \ \text{mm} \end{array}$ 

# **Mounting cut-outs**