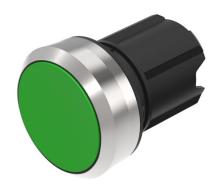

# 45-2134.3150.000 - Pushbutton actuator, Maintain

Attention: The preview is based on a sample product. This can differ from your current configuration.

### **Front**

Front shape round
Front dimension Ø 29.45 mm
Front ring material Metal
Front ring colour sandgrey

# Operating-/Indication part

Lens optics opaque Lens material Plastic Lens colour green

Lens profile flat / level with front ring