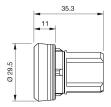

product. This can differ from your current configuration.

### Mounting

 $\begin{array}{ll} \text{Design} & \text{raised} \\ \text{Mounting cut-out} & \varnothing \ 22.5 \ \text{mm} \end{array}$ 

### **Front**

Front shape round
Front dimension Ø 29.45 mm
Front ring material Metal
Front ring colour sandgrey

### **Other Attributes**

Weight 0.021 kg

# Operating-/Indication part

Lens optics opaque Lens material Plastic Lens colour green

Lens profile flat / level with front ring

### **IP-Rating**

Front protection IP66, IP67, IP69K

# **Actuator**

Switching action Maintained Housing material Plastic

# Switching element

6

### **Function**

Pushbutton

# EAO – Your Expert Partner for **Human Machine Interfaces**

# 45-2134.3150.000 - Pushbutton actuator, Maintain

# **Dimensions**



# **Mounting cut-outs**



# Wiring diagram



# **Additional information**

Push to unlatch

# Legend

Switching action: C = Maintained