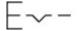

figuration.

### Mounting

 $\begin{array}{ll} \text{Design} & \text{raised} \\ \text{Mounting cut-out} & \varnothing \ 22.5 \ \text{mm} \end{array}$ 

### **Front**

Front shape round
Front dimension Ø 29.45 mm
Front ring material Metal
Front ring colour sandgrey

### **Other Attributes**

Weight 0.021 kg

# Operating-/Indication part

Lens optics opaque Lens material Plastic Lens colour green

Lens profile flat / level with front ring

### **IP-Rating**

Front protection IP66, IP67, IP69K

# **Actuator**

Switching action Maintained Housing material Plastic

# Switching element

6

### **Function**

Pushbutton

# EAO – Your Expert Partner for **Human Machine Interfaces**

# 45-2134.3150.000 - Pushbutton actuator, Maintain

# **Dimensions**



# **Mounting cut-outs**



# Wiring diagram



# **Additional information**

Push to unlatch

# Legend

Switching action: C = Maintained