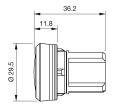

### **Dimensions**

#### 45-2T00.20H0.000 - Indicator actuator

Attention: The preview is based on a sample product. This can differ from your current configuration.

Mounting

Mounting cut-out Ø 22.5 mm

Front

Front shape round Front dimension Ø 29.45 mm