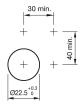

### **Mounting cut-outs**

#### 45-2T00.20H0.000 - Indicator actuator

Attention: The preview is based on a sample product. This can differ from your current configuration.

Mounting

Mounting cut-out Ø 22.5 mm

Front

Front shape round Front dimension Ø 29.45 mm