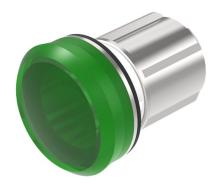

#### 45-2T00.20H0.000 - Indicator actuator

Attention: The preview is based on a sample product. This can differ from your current configuration.

Mounting

Mounting cut-out Ø 22.5 mm

Front

Front shape round Front dimension Ø 29.45 mm

**Other Attributes** 

Weight 0.010 kg Material Metal

Operating-/Indication part

Lens cap optical effect transparent
Lens cap material Plastic
Lens cap colour green

Lens cap shape flat, illuminative

**IP-Rating** 

Front protection IP66, IP67, IP69K

**Actuator** 

Housing material Metal

Illumination

LED colour green

**Function** 

Indicator