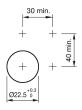

based on a sample product. This can differ from your current configuration.

## Mounting

Design raised
Mounting cut-out ùØ 22.5 mm

#### **Front**

Front shape round
Front dimension Ø 29.45 mm
Front ring material Plastic
Front ring colour black

### Other Attributes

Weight 0.011 kg

# Operating-/Indication part

Lens optics opaque Lens material Plastic

Lens colour white transparent
Lens profile flat / level with front ring

### **IP-Rating**

Front protection IP66, IP67, IP69K

# **Actuator**

Switching action Maintained Housing material Plastic

# Switching element

6

### **Function**

Illuminated pushbutton

e a o

# EAO – Your Expert Partner for **Human Machine Interfaces**

# 45-2234.11N0.000 - Illuminated pushbutton actuator, Maintain

# **Dimensions**



# **Mounting cut-outs**



# Wiring diagram



# **Additional information**

Push to unlatch

# Legend

Switching action: C = Maintained