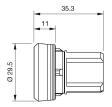

Attention: The preview is based on a sample product. This can differ from your current configuration.

## Mounting

Design raised
Mounting cut-out ùØ 22.5 mm

#### **Front**

Front shape round
Front dimension Ø 29.45 mm
Front ring material Plastic
Front ring colour black

### Other Attributes

Weight 0.011 kg

# Operating-/Indication part

Lens optics opaque Lens material Plastic

Lens colour white transparent
Lens profile flat / level with front ring

### **IP-Rating**

Front protection IP66, IP67, IP69K

# **Actuator**

Switching action Maintained Housing material Plastic

# Switching element

6

### **Function**

Illuminated pushbutton

e a o

# EAO – Your Expert Partner for **Human Machine Interfaces**

# 45-2234.11N0.000 - Illuminated pushbutton actuator, Maintain

# **Dimensions**



# **Mounting cut-outs**



# Wiring diagram



# **Additional information**

Push to unlatch

# Legend

Switching action: C = Maintained