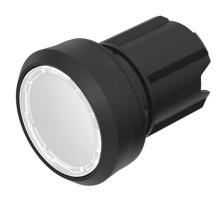

## Mounting

Design raised
Mounting cut-out ùØ 22.5 mm

#### **Front**

Front shape round
Front dimension Ø 29.45 mm
Front ring material Plastic
Front ring colour black

# Operating-/Indication part

Lens optics opaque Lens material Plastic

Lens colour white transparent
Lens profile flat / level with front ring

### **IP-Rating**

Front protection IP66, IP67, IP69K

# **Actuator**

Switching action Maintained Housing material Plastic

### **Function**

Illuminated pushbutton

e a o