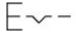

oduct. This can differ from your current configuration.

## Mounting

Design raised
Mounting cut-out ùØ 22.5 mm

#### **Front**

Front shape round
Front dimension Ø 29.45 mm
Front ring material Plastic
Front ring colour black

### Other Attributes

Weight 0.011 kg

# Operating-/Indication part

Lens optics opaque Lens material Plastic

Lens colour white transparent
Lens profile flat / level with front ring

### **IP-Rating**

Front protection IP66, IP67, IP69K

# **Actuator**

Switching action Maintained Housing material Plastic

# Switching element

6

### **Function**

Illuminated pushbutton

e a o

# EAO – Your Expert Partner for **Human Machine Interfaces**

# 45-2234.11N0.000 - Illuminated pushbutton actuator, Maintain

# **Dimensions**



# **Mounting cut-outs**



# Wiring diagram



# **Additional information**

Push to unlatch

# Legend

Switching action: C = Maintained