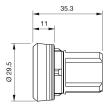

sample product. This can differ from your current configuration.

# Mounting

 $\begin{array}{ll} \text{Design} & \text{raised} \\ \text{Mounting cut-out} & \varnothing \ 22.5 \ \text{mm} \end{array}$ 

### **Front**

Front shape round
Front dimension Ø 29.45 mm
Front ring material Metal
Front ring colour sandgrey

## **Other Attributes**

Weight 0.021 kg

# Operating-/Indication part

Lens optics opaque Lens material Plastic Lens colour black

Lens profile flat / level with front ring

## **IP-Rating**

Front protection IP66, IP67, IP69K

# **Actuator**

Switching action Maintained Housing material Plastic

# Switching element

6

# **Function**

Pushbutton

# EAO – Your Expert Partner for **Human Machine Interfaces**

# 45-2134.3110.000 - Pushbutton actuator, Maintain

# **Dimensions**



# **Mounting cut-outs**



# Wiring diagram



# **Additional information**

Push to unlatch

# Legend

Switching action: C = Maintained