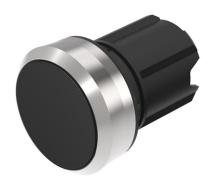

# 45-2134.3110.000 - Pushbutton actuator, Maintain

### **Front**

Front shape round
Front dimension Ø 29.45 mm
Front ring material Metal
Front ring colour sandgrey

# Operating-/Indication part

Lens optics opaque Lens material Plastic Lens colour black

Lens profile flat / level with front ring

# **Actuator**

Switching action Maintained Housing material Plastic