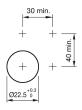

# **Mounting cut-outs**

# Mounting

 $\begin{array}{ll} \text{Design} & \text{raised} \\ \text{Mounting cut-out} & \varnothing \ 22.5 \ \text{mm} \end{array}$ 