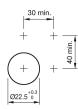

andgrey

0.021 kg

opaque

Plastic

flat / level with front ring

IP66, IP67, IP69K

Maintained

Plastic

red

Ø 22.5 mm

Ø 29.45 mm

### 45-2134.3120.000 - Pushbutton actuator, Maintain



Attention: The preview is based on a sample product. This can differ from your current configuration.

### Mounting

Front

Design Mounting cut-out

Front shape Front dimension

Front ring colour **Other Attributes** 

Front ring material

Weight

### **Operating-/Indication part**

Lens optics Lens material Lens colour Lens profile

**IP-Rating** Front protection

Actuator

Switching action Housing material

Switching element

6

Function Pushbutton



# EAO – Your Expert Partner for Human Machine Interfaces

## 45-2134.3120.000 - Pushbutton actuator, Maintain

### Dimensions



### Mounting cut-outs



### Wiring diagram



Additional information Push to unlatch

**Legend** Switching action: C = Maintained