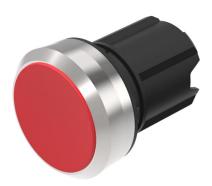

### 45-2134.3120.000 - Pushbutton actuator, Maintain

raised

round

Metal

sandgrey

0.021 kg

opaque

Plastic

flat / level with front ring

IP66, IP67, IP69K

Maintained

Plastic

red

Ø 22.5 mm

Ø 29.45 mm