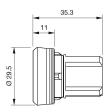

raised

round

Metal

sandgrey

0.021 kg

opaque

Plastic

flat / level with front ring

IP66, IP67, IP69K

Maintained

Plastic

red

Ø 22.5 mm

Ø 29.45 mm

### 45-2134.3120.000 - Pushbutton actuator, Maintain



Attention: The preview is based on a sample product. This can differ from your current configuration.

### Mounting

Front

Design Mounting cut-out

Front shape Front dimension

Front ring colour **Other Attributes** 

Front ring material

Weight

### **Operating-/Indication part**

Lens optics Lens material Lens colour Lens profile

**IP-Rating** Front protection

Actuator

Switching action Housing material

Switching element

6

Function Pushbutton



# EAO – Your Expert Partner for Human Machine Interfaces

## 45-2134.3120.000 - Pushbutton actuator, Maintain

### Dimensions



### Mounting cut-outs



### Wiring diagram



Additional information Push to unlatch

**Legend** Switching action: C = Maintained