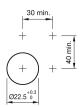

### **Mounting cut-outs**

**Legend** Switching action: B = Momentary

### Mounting

Design Mounting cut-out

**Front** Front shape Front dimension Front ring material

Front ring colour

Other Attributes Weight