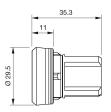

Momentary



Attention: The preview is based on a sample product. This can differ from your current configuration.

### Mounting

Design Mounting cut-out

**Front** Front shape Front dimension Front ring material

Front ring colour

Other Attributes Weight

#### **Operating-/Indication part**

Lens optics Lens material Lens colour Lens profile

IP-Rating

Front protection

Actuator Switching action Housing material

Switching element

Function Illuminated pushbutton raised ùØ 22.5 mm

round Ø 29.45 mm Plastic black

0.011 kg

opaque Plastic colourless transparent flat / level with front ring

IP66, IP67, IP69K

Momentary Plastic

6

Stand: 02.10.2015

# EAO – Your Expert Partner for Human Machine Interfaces

## 45-2231.11K0.000 - Iluminated pushbutton actuator, Momentary

### Dimensions



### **Mounting cut-outs**



**Legend** Switching action: B = Momentary