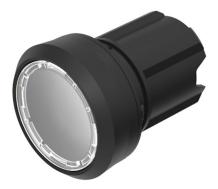

# 45-2231.11K0.000 - Iluminated pushbutton actuator, Momentary

Attention: The preview is based on a sample product. This can differ from your current configuration.

#### **Operating-/Indication part**

Lens optics Lens material Lens colour Lens profile

IP-Rating

Front protection

Actuator Switching action Housing material

Switching element

Function Illuminated pushbutton raised ùØ 22.5 mm

round Ø 29.45 mm Plastic black

0.011 kg

opaque Plastic colourless transparent flat / level with front ring

IP66, IP67, IP69K

Momentary Plastic

6

Stand: 02.10.2015