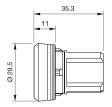

### Mounting

 $\begin{array}{ll} \text{Design} & \text{raised} \\ \text{Mounting cut-out} & \text{ù} \varnothing \ 22.5 \ \text{mm} \end{array}$ 

#### **Front**

Front shape round
Front dimension Ø 29.45 mm
Front ring material Metal mat
Front ring colour sandgrey

#### **Other Attributes**

Weight 0.020 kg

# Operating-/Indication part

Lens optics opaque
Lens material Plastic
Lens colour blue transparent

Lens profile flat / level with front ring

# **IP-Rating**

Front protection IP66, IP67, IP69K

## **Actuator**

Switching action Momentary Housing material Plastic

# **Switching element**

6

### **Function**

Illuminated pushbutton

e a o

# EAO – Your Expert Partner for **Human Machine Interfaces**

# 45-2231.31J0.000 - Iluminated pushbutton actuator, Momentary

# **Dimensions**



# **Mounting cut-outs**



# Wiring diagram



# Legend

Switching action: B = Momentary