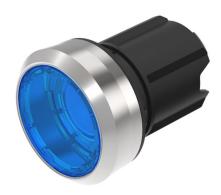

#### **Front**

Front shape round
Front dimension Ø 29.45 mm
Front ring material Metal mat
Front ring colour sandgrey

# Operating-/Indication part

Lens optics opaque
Lens material Plastic
Lens colour blue transparent

Lens profile flat / level with front ring

### **Function**

Illuminated pushbutton

e a o