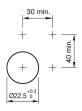

### Mounting

 $\begin{array}{ll} \text{Design} & \text{raised} \\ \text{Mounting cut-out} & \text{ù} \varnothing \ 22.5 \ \text{mm} \end{array}$ 

# **Mounting cut-outs**