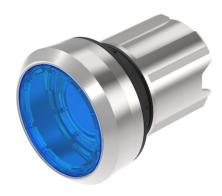

## 45-2231.21J0.000 - Iluminated pushbutton actuator, Momentary

Attention: The preview is based on a sample product. This can differ from your current configuration.

#### Mounting

Design raised
Mounting cut-out ùØ 22.5 mm

#### **Front**

Front shape round
Front dimension Ø 29.45 mm
Front ring material Metal shiny
Front ring colour silver

#### Operating-/Indication part

Lens optics opaque
Lens material Plastic
Lens colour blue transparent
Lens profile flat / level with front ring

#### **IP-Rating**

Front protection IP66, IP67, IP69K

#### **Actuator**

Switching action Momentary Housing material Metal

#### **Function**

Illuminated pushbutton