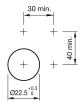

#### **Mounting cut-outs**

#### Mounting

Design raised
Mounting cut-out ùØ 22.5 mm