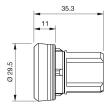

The preview is based on a sample product. This can differ from your current configuration.

#### Mounting

Design raised
Mounting cut-out ùØ 22.5 mm

#### **Front**

Front shape round
Front dimension Ø 29.45 mm
Front ring material Metal shiny
Front ring colour silver

#### Other Attributes

Weight 0.032 kg

#### Operating-/Indication part

Lens optics opaque
Lens material Plastic
Lens colour blue transparent
Lens profile flat / level with front ring

#### **IP-Rating**

Front protection IP66, IP67, IP69K

#### **Actuator**

Switching action Momentary Housing material Metal

#### Switching element

6

#### **Function**

Illuminated pushbutton

# EAO – Your Expert Partner for **Human Machine Interfaces**

### 45-2231.21J0.000 - Iluminated pushbutton actuator, Momentary

#### **Dimensions**



#### **Mounting cut-outs**



#### Wiring diagram



#### Legend

Switching action: B = Momentary