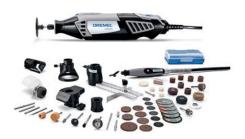

## 4000-6/50 Rotary Tool Kit

The Dremel 4000 variable speed rotary tool offers the highest performance and most versatility of all Dremel rotary tools. The increased strength of its motor plus electronic feedback circuitry enables consistent performance at all speed levels. Dremel 4000 can use all existing Dremel rotary tool accessories and attachments plus high-performance attachments to complete the widest range of projects. A slim, ergonomic body provides a 360-degree grip zone for comfort and control in any grip position.

- Dremel 4000 High Performance Rotary Tool
- Flex Shaft attachment
- Circle Cutter/Straight Edge Guide
- Sanding/Grinding Guide
- Multipurpose Cutting Guide attachment
- Detail Nose Piece
- Lawn Mower and Garden Tool Sharpening Attachment
- Storage Case
- Includes 50 genuine Dremel accessories
- Quick Start Book