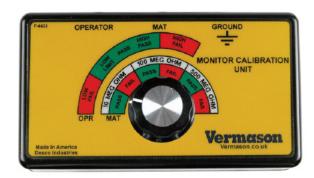

## **Description**

- Allows the user to quickly verify whether the VER-29208 Jewel® Workstation Continuous Mini Monitor and VER-28681 Dual Operator Continuous Monitor are operating within specifications
- NIST calibrated
- · Made in the United States of America

## **Calibration Unit, Workstation Continuous Monitor**

VERMASON

UNIT C, 4TH DIMENSION, FOURTH AVENUE, LETCHWORTH, HERTS, SG6 2TD UK

PHONE: +44 (0) 1462-672005, FAX: +44 (0) 1462-670440 E-MAIL: Service@Vermason.co.uk, INTERNET: Vermason.co.uk Drawing Number VER-28682