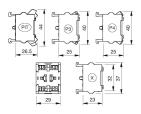

# EAO – Your Expert Partner for Human Machine Interfaces

# 704.905.1 - Switching element

### 704.905.1 - Switching element



Attention: The preview is based on a sample product. This can differ from your current configuration.

#### Other Attributes Weight

0.021 kg

Connection Method Terminal

### Switching element

Switching voltage Switching current Switching system Contact material Contacts Plug 6.3 x 0.8 mm

500 V AC 6 A Snap-action switching element Silver 1 NO



# EAO – Your Expert Partner for Human Machine Interfaces

## 704.905.1 - Switching element

## Dimensions



P3 = Plug-in terminal 6.3 x 0.8 mm

### Wiring diagram



### Additional information

For the third switching element the terminal marking insert is to be ordered separately