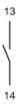

# EAO – Your Expert Partner for Human Machine Interfaces

# 704.905.1 - Switching element

### 704.905.1 - Switching element



Attention: The preview is based on a sample product. This can differ from your current configuration.

#### Other Attributes Weight

0.021 kg

Connection Method Terminal

### Switching element

Switching voltage Switching current Switching system Contact material Contacts Plug 6.3 x 0.8 mm

500 V AC 6 A Snap-action switching element Silver 1 NO



# EAO – Your Expert Partner for Human Machine Interfaces

## 704.905.1 - Switching element

## Dimensions



P3 = Plug-in terminal 6.3 x 0.8 mm

### Wiring diagram



### Additional information

For the third switching element the terminal marking insert is to be ordered separately