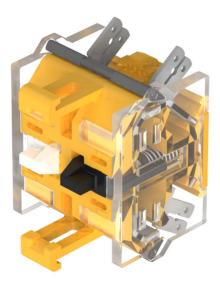

# 704.905.1 - Switching element

### 704.905.1 - Switching element

Attention: The preview is based on a sample product. This can differ from your current configuration.

### Switching element

Switching voltage Switching current Switching system Contact material Contacts Plug 6.3 x 0.8 mm

500 V AC 6 A Snap-action switching element Silver 1 NO