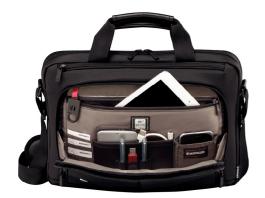

## 3 Key Benefits

- Padded laptop compartment and tablet / eReader pocket with anti-scratch lining
- File divider separates documents
- Rear pocket unzips to become a pass-through trolley sleeve for easy travel wheeled luggage
- Removable shoulder straps

## PRODUCT FEATURES