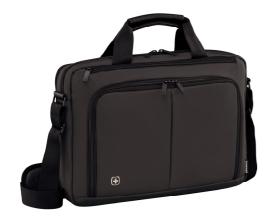

**Product Name SOURCE 16** 

16" / 41 cm Laptop Briefcase with Product Description:

Tablet / eReader Pocket

**Briefcases and Slimcases Product Category:** 

Article Number: 601066 black

601067 grey

EAN Code: 7613329014400 black

7613329014479 grey

**Product Dimensions:** 39w x 28h x 10d cm (rounded)

15.5"w x 11"h x 3.75"d

Product Weight: 1.01 kg / 2.23 lbs

**Product Volume:** 10.0 I / 639 cu

Color: Black & Grey

Material: Nylon 400d with PVC backing and

**Polyester Lining** 

3 pieces Carton Quantity:

## 3 Key Benefits

- Padded laptop compartment and tablet / eReader pocket with anti-scratch lining
- File divider separates documents
- Rear pocket unzips to become a pass-through trolley sleeve for easy travel wheeled luggage
- Removable shoulder straps