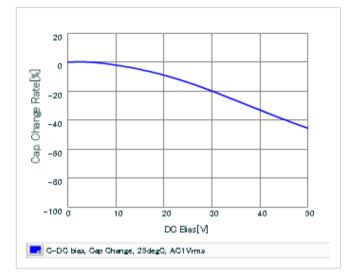

#### DC bias characteristics

Capacitance - temperature characteristics

S parameter (Smith chart S11)

AC voltage characteristics

2 of 2

This PDF data has only typical specifications because there is no space for detailed specifications.