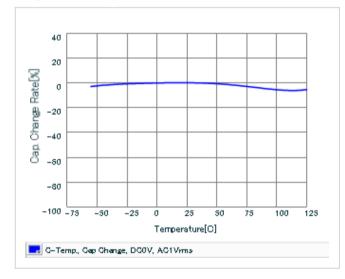

#### DC bias characteristics

Capacitance - temperature characteristics

S parameter (Smith chart S11)

AC voltage characteristics

2 of 2

This PDF data has only typical specifications because there is no space for detailed specifications.