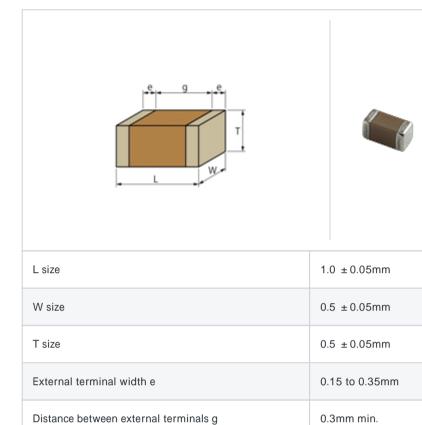

#### Shape

#### Specifications

Size code in inch(mm)

| Capacitance                                      | 10000pF ±10% |
|--------------------------------------------------|--------------|
| Rated voltage                                    | 50Vdc        |
| Temperature characteristics (complied standard)  | X7R(EIA)     |
| Capacitance change rate                          | ± 15.0%      |
| Temperature range of temperature characteristics | -55 to 125   |
| Operating temperature range                      | -55 to 125   |