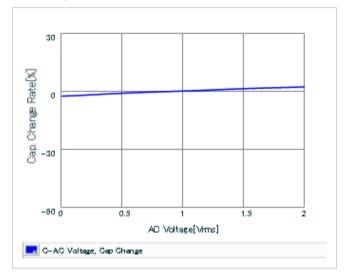

#### DC bias characteristics

Capacitance - temperature characteristics

S parameter (Smith chart S11)

AC voltage characteristics

2 of 2

This PDF data has only typical specifications because there is no space for detailed specifications.