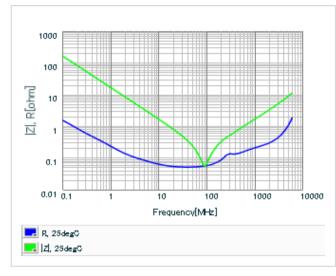

#### DC bias characteristics

Capacitance - temperature characteristics

S parameter (Smith chart S11)

AC voltage characteristics

2 of 2

This PDF data has only typical specifications because there is no space for detailed specifications.