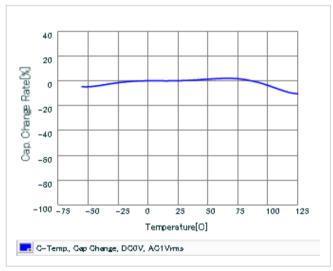

Frequency characteristics (ESR, Impedance)

DC bias characteristics

Capacitance - temperature characteristics

S parameter (Smith chart S11)

AC voltage characteristics

Calorific property by ripple current

2 of 2