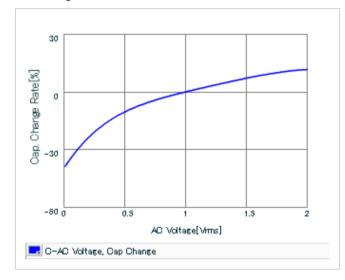

Frequency characteristics (ESR, Impedance)

DC bias characteristics

Capacitance - temperature characteristics

S parameter (Smith chart S11)

AC voltage characteristics

Calorific property by ripple current

2 of 2