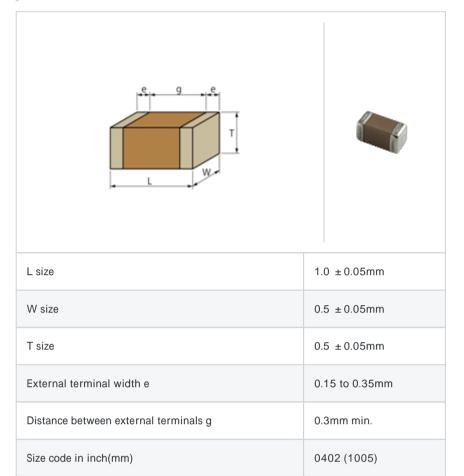

# GRM155R71C224KA12#

"#" indicates a package specification code.













< List of part numbers with package codes >  ${\sf GRM155R71C224KA12D} \ , \ {\sf GRM155R71C224KA12W} \ , \ {\sf GRM155R71C224KA12J}$ 

#### Shape



## References

| Packaging | Specifications                                              | Minimum quantity |
|-----------|-------------------------------------------------------------|------------------|
| D         | 180mm Paper taping                                          | 10000            |
| J         | 330mm Paper taping                                          | 50000            |
| W         | 180mm Paper taping (W8P1*)  * Width: 8mm, Pocket pitch: 1mm | 20000            |

| Mass (typ.) |       |  |
|-------------|-------|--|
| 1 piece     | 1.6mg |  |
| 180mm Reel  | 118g  |  |

## Specifications

| Capacitance                                      | 0.22µF ± 10% |
|--------------------------------------------------|--------------|
| Rated voltage