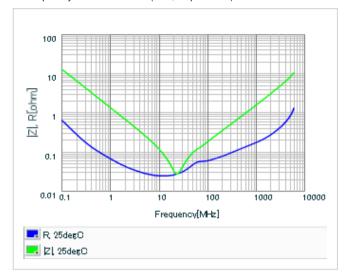

Frequency characteristics (ESR, Impedance)

DC bias characteristics

Capacitance - temperature characteristics

S parameter (Smith chart S11)

AC voltage characteristics

Calorific property by ripple current

2 of 2