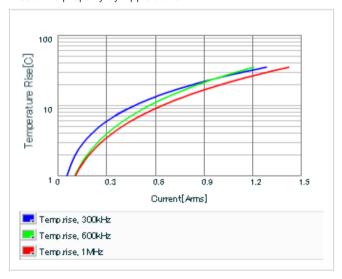

Frequency characteristics (ESR, Impedance)

DC bias characteristics

Capacitance - temperature characteristics

S parameter (Smith chart S11)

AC voltage characteristics

Calorific property by ripple current

2 of 2