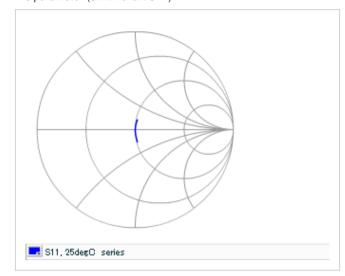

Frequency characteristics (ESR, Impedance)

DC bias characteristics

Capacitance - temperature characteristics

S parameter (Smith chart S11)

AC voltage characteristics

Calorific property by ripple current

2 of 2