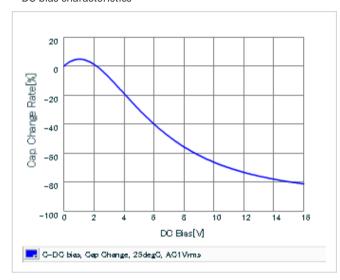

Frequency characteristics (ESR, Impedance)

DC bias characteristics

Capacitance - temperature characteristics

S parameter (Smith chart S11)

AC voltage characteristics

Calorific property by ripple current

2 of 2