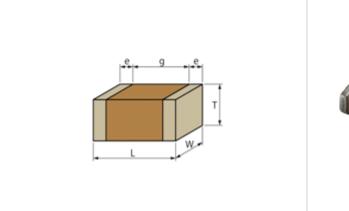

## Shape

| L size                                | 1.6 ±0.1mm   |
|---------------------------------------|--------------|
| W size                                | 0.8 ±0.1mm   |
| T size                                | 0.8 ±0.1mm   |
| External terminal width e             | 0.2 to 0.5mm |
| Distance between external terminals g | 0.5mm min.   |
| Size code in inch(mm)                 | 0603 (1608)  |