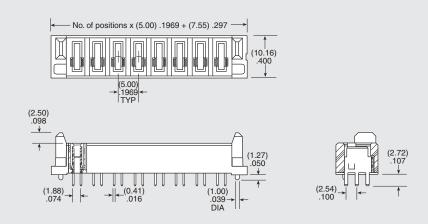

1969"

**MPS SERIES** 

# **30 A DUAL LEAF SOCKET**

### **SPECIFICATIONS**

For complete specifications see www.samtec.com?MPS

Insulator Material:
Black LCP
Terminal Material:
Copper Alloy
Plating:
Sn or Au over
50µ" (1.27 µm) Ni
Operating Temp Range:
-55°C to +125°C with Tin;
-55°C to +125°C with Gold
Voltage Rating:
600 VAC/848 VDC
RoHS Compliant:

Yes Lead-Free Solderable: Yes

#### RECOGNITIONS

For complete scope of recognitions see www.samtec.com/quality



#### **MATED HEIGHT**



## OTHER SOLUTIONS

- Power/Signal combination Headers (see MPSC Series)
- High Power Headers (see PES Series)

#### ALSO AVAILABLE (MOQ Required)

- Other sizes
- Locking Clip (Manual placement required)
  Contact Samtec.

**Note:** Some sizes, styles and options are non-standard,

non-returnable.