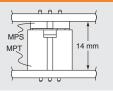

(5.00 mm) .1969"

**MPS SERIES** 

# **30 A DUAL LEAF SOCKET**

### **SPECIFICATIONS**

For complete specifications see www.samtec.com?MPS

Insulator Material:
Black LCP
Terminal Material:
Copper Alloy
Plating:
Sn or Au over
50µ" (1.27 µm) Ni
Operating Temp Range:
-55°C to +125°C with Tin;
-55°C to +125°C with Gold
Voltage Rating:
600 VAC/848 VDC
RoHS Compliant:

Yes Lead-Free Solderable: Yes

#### RECOGNITIONS

For complete scope of recognitions see www.samtec.com/quality



#### **MATED HEIGHT**



## OTHER SOLUTIONS

- Power/Signal combination Headers (see MPSC Series)
- High Power Headers (see PES Series)

#### ALSO AVAILABLE (MOQ Required)

- Other sizes
- Locking Clip (Manual placement required)
  Contact Samtec.

**Note:** Some sizes, styles and options are non-standard,

non-returnable.