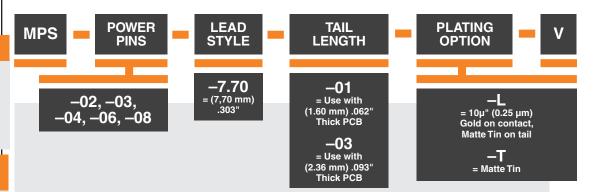

.1969"

**MPS SERIES** 

# **30 A DUAL LEAF SOCKET**

### **SPECIFICATIONS**

For complete specifications see www.samtec.com?MPS

Insulator Material:
Black LCP
Terminal Material:
Copper Alloy
Plating:
Sn or Au over
50µ" (1.27 µm) Ni
Operating Temp Range:
-55°C to +125°C with Tin;
-55°C to +125°C with Gold
Voltage Rating:
600 VAC/848 VDC
RoHS Compliant:

Yes Lead-Free Solderable: Yes

#### RECOGNITIONS

For complete scope of recognitions see www.samtec.com/quality



#### **MATED HEIGHT**



## OTHER SOLUTIONS

- Power/Signal combination Headers (see MPSC Series)
- High Power Headers (see PES Series)

#### ALSO AVAILABLE (MOQ Required)

- Other sizes
- Locking Clip (Manual placement required)
  Contact Samtec.

**Note:** Some sizes, styles and options are non-standard,

non-returnable.