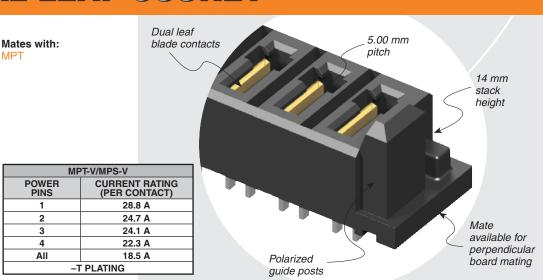

# **30 A DUAL LEAF SOCKET**

### **SPECIFICATIONS**

For complete specifications see www.samtec.com?MPS

Insulator Material:
Black LCP
Terminal Material:
Copper Alloy
Plating:
Sn or Au over
50µ" (1.27 µm) Ni
Operating Temp Range:
-55°C to +125°C with Tin;
-55°C to +125°C with Gold
Voltage Rating:
600 VAC/848 VDC
RoHS Compliant: