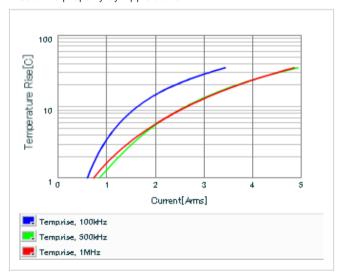

Frequency characteristics (ESR, Impedance)

DC bias characteristics

Capacitance - temperature characteristics

S parameter (Smith chart S11)

AC voltage characteristics

Calorific property by ripple current

2 of 2