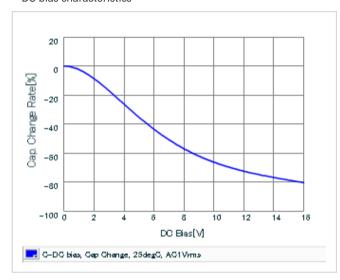

Frequency characteristics (ESR, Impedance)

DC bias characteristics

Capacitance - temperature characteristics

S parameter (Smith chart S11)

AC voltage characteristics

Calorific property by ripple current

2 of 2