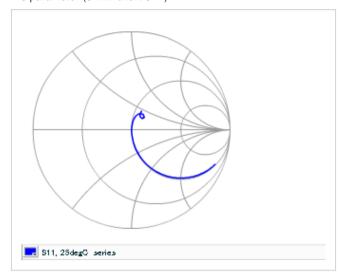

Frequency characteristics (ESR, Impedance)

DC bias characteristics

Capacitance - temperature characteristics

S parameter (Smith chart S11)

AC voltage characteristics

Calorific property by ripple current

2 of 2