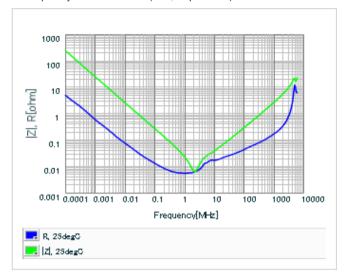

Frequency characteristics (ESR, Impedance)

DC bias characteristics

Capacitance - temperature characteristics

S parameter (Smith chart S11)

AC voltage characteristics

Calorific property by ripple current

2 of 2