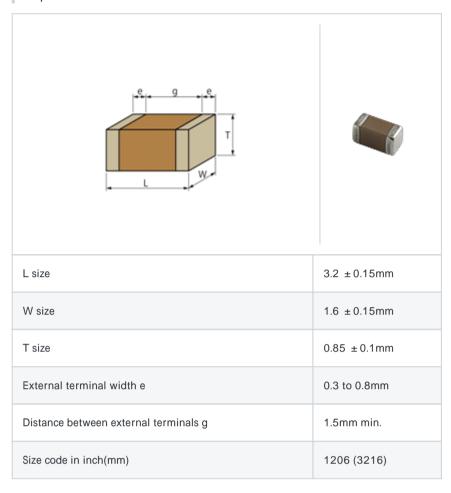

#### Shape

### References

| Packaging | Specifications     | Minimum quantity |
|-----------|--------------------|------------------|
| D         | 180mm Paper taping | 4000             |
| J         | 330mm Paper taping | 10000            |