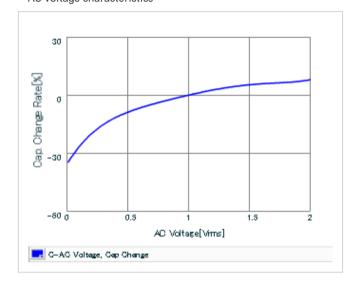

Frequency characteristics (ESR, Impedance)

DC bias characteristics

Capacitance - temperature characteristics

S parameter (Smith chart S11)

AC voltage characteristics

Calorific property by ripple current

2 of 2