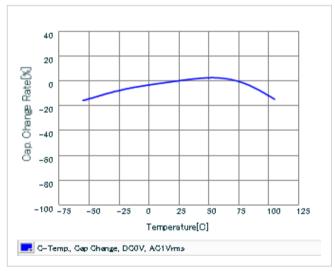

Frequency characteristics (ESR, Impedance)

DC bias characteristics

Capacitance - temperature characteristics

S parameter (Smith chart S11)

AC voltage characteristics

Calorific property by ripple current

2 of 2