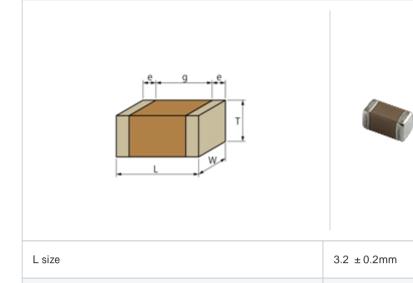

# Specifications

External terminal width e

Size code in inch(mm)

Distance between external terminals g

W size

T size

| Capacitance                                      | $2.2\mu F \pm 10\%$ |
|--------------------------------------------------|---------------------|
| Rated voltage                                    | 50Vdc               |
| Temperature characteristics (complied standard)  | X7R(EIA)            |
| Capacitance change rate                          | ±15.0%              |
| Temperature range of temperature characteristics | -55 to 125          |
| Operating temperature range                      | -55 to 125          |