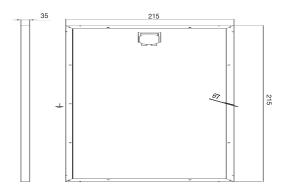

## CBSPGF/05 - 5w Solar Panel

| SPECIFICATION                  | 5W                                                                                                                                                               |
|--------------------------------|------------------------------------------------------------------------------------------------------------------------------------------------------------------|
| Maximum Power (Pmax) (W)       | 5                                                                                                                                                                |
| Voltage at Max Power (Vmp)     | 19.58                                                                                                                                                            |
| Current at Max Power (Imp)     | 0.26                                                                                                                                                             |
| Voltage at open circuit (Voc)  | 23.08                                                                                                                                                            |
| Current at short circuit (Isc) | 0.28                                                                                                                                                             |
| Cell Efficiency (%)            | 19.6                                                                                                                                                             |
| Panel Efficiency (%)           | 8.9                                                                                                                                                              |
| Temp. Co-eff. Current (%/C)    | 0.05                                                                                                                                                             |
| Temp. Co-eff. Voltage (%/C)    | -0.33                                                                                                                                                            |
| Temp. Co-eff. Power (%/C)      | -0.42                                                                                                                                                            |
| Operating Temperature          | -40° +85°C                                                                                                                                                       |
| Bypass Diodes                  | 1                                                                                                                                                                |
| Dimentions                     | 215mm (L) x 215mm (W) x 35mm (D)                                                                                                                                 |
| Weight                         | 3kg (framed version)                                                                                                                                             |
| Quality                        | Manufactured in our ISO 9001-2015 and ISO<br>14001 certified factory. Complies with TUV sUD<br>accrediation, IEC 61215 and IEC 61730 MCS<br>accredited BABT 8501 |