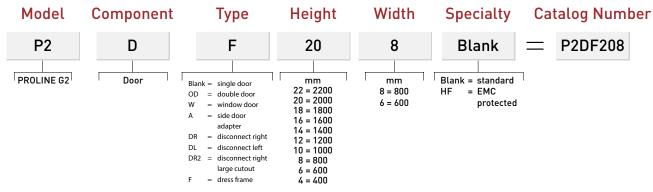

## Standard Product

| Catalog Number | Fits Frame HxW |
|----------------|----------------|
| P2DF66         | 600x600        |
| P2DF68         | 600x800        |
| P2DF86         | 800x600        |
| P2DF88         | 800x800        |
| P2DF106        | 1000x600       |
| P2DF108        | 1000x800       |
| P2DF126        | 1200x600       |
| P2DF128        | 1200x800       |
| P2DF146        | 1400x600       |
| P2DF148        | 1400x800       |
| P2DF166        | 1600x600       |
| P2DF168        | 1600x800       |
| P2DF186        | 1800x600       |
| P2DF188        | 1800x800       |
| P2DF206        | 2000x600       |
| P2DF208        | 2000x800       |
| P2DF226        | 2200x600       |
| P2DF228        | 220x800        |