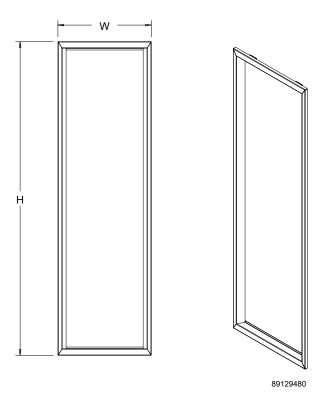

## **SPECIFICATIONS**

- Provides a clean, finished aesthetic for open rack applications
   Snap-in design for easy, tool-free installation

- Polyester powder paint; RAL 7035 textured light gray standard
- Custom colors available

## Standard Product

| Catalog Number | Fits Frame HxW |
|----------------|----------------|
| P2DF66         | 600x600        |
| P2DF68         | 600x800        |
| P2DF86         | 800x600        |
| P2DF88         | 800x800        |
| P2DF106        | 1000x600       |
| P2DF108        | 1000x800       |
| P2DF126        | 1200x600       |
| P2DF128        | 1200x800       |
| P2DF146        | 1400x600       |
| P2DF148        | 1400x800       |
| P2DF166        | 1600x600       |
| P2DF168        | 1600x800       |
| P2DF186        | 1800x600       |
| P2DF188        | 1800x800       |
| P2DF206        | 2000x600       |
| P2DF208        | 2000x800       |
| P2DF226        | 2200x600       |
| P2DF228        | 220x800        |